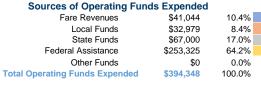

#### Summary of Operating Expenses (OE)

\$394,348 Total Operating Expenses

#### **Database Information**

NTDID: 0R02-00313

Reporter Type: Rural General Public Transit

0.0% Fare Revenues Local Funds \$23,344 22.4% State Funds \$0 0.0% Federal Assistance \$80,645 77.6% Other Funds \$0 0.0% **Total Capital Funds Expended** \$103,989 100.0%