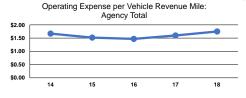

#### Service Efficiency

|                 | Operating Expenses per | Operating Expenses per |
|-----------------|------------------------|------------------------|
| Mode            | Vehicle Revenue Mile   | Vehicle Revenue Hour   |
| Demand Response | \$2.19                 | \$37.37                |
| Bus             | \$1.01                 | \$25.52                |
| Total           | \$1.75                 | \$33.96                |