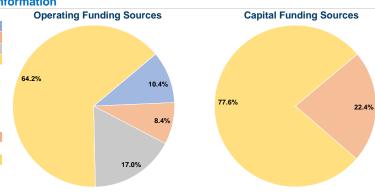

#### Summary of Operating Expenses (OE)

\$394,348 Total Operating Expenses

#### **Database Information**

NTDID: 0R02-00313

Reporter Type: Rural General Public Transit

0.0% Fare Revenues Local Funds \$23,344 22.4% State Funds \$0 0.0% Federal Assistance \$80,645 77.6% Other Funds \$0 0.0% **Total Capital Funds Expended** \$103,989 100.0%