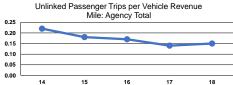

#### Service Effectiveness

|                 | Service Effectiveness                                |                                            |                                            |  |  |  |
|-----------------|------------------------------------------------------|--------------------------------------------|--------------------------------------------|--|--|--|
| Mode            | Operating Expenses<br>per Unlinked<br>Passenger Trip | Unlinked Trips per<br>Vehicle Revenue Mile | Unlinked Trips per<br>Vehicle Revenue Hour |  |  |  |
| Demand Response | \$9.72                                               | 0.2                                        | 3.8                                        |  |  |  |
| Bus             | \$53.29                                              | 0.0                                        | 0.5                                        |  |  |  |
| Total           | \$11.81                                              | 0.1                                        | 2.9                                        |  |  |  |