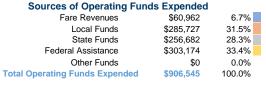

# **Summary of Operating Expenses (OE)**

\$906,545 Total Operating Expenses

# Vehicles Operated at Maximum Service

| Mode            | Directly<br>Operated | Purchased<br>Transportation | Operating<br>Expenses | Fare<br>Revenues | Uses of Capital Funds Annua | l Unlinked Trips | Annual Vehicle<br>Revenue Miles | Annual Vehicle<br>Revenue Hours |
|-----------------|----------------------|-----------------------------|-----------------------|------------------|-----------------------------|------------------|---------------------------------|---------------------------------|
|                 | operator.            | rranoportation              | •                     |                  | . u.i.u.o yumida            |                  |                                 |                                 |
| Commuter Bus    | 3                    | -                           | \$226,636             | \$37,694         | \$0                         | 5,773            | 56,705                          | 2,302                           |
| Demand Response | 5                    | -                           | \$430,722             | \$14,892         | \$0                         | 14,433           | 73,167                          | 4,420                           |
| Bus             | 2                    | -                           | \$249,187             | \$8,376          | \$0                         | 8,660            | 53,046                          | 2,486                           |
| Total           | 10                   | -                           | \$906,545             | \$60,962         | \$0                         | 28,866           | 182,918                         | 9,208                           |