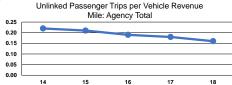

| Mode            | Operating Expenses<br>per Unlinked<br>Passenger Trip | Unlinked Trips per<br>Vehicle Revenue Mile | Unlinked Trips per<br>Vehicle Revenue Hour |
|-----------------|------------------------------------------------------|--------------------------------------------|--------------------------------------------|
| Commuter Bus    | \$39.26                                              | 0.1                                        | 2.5                                        |
| Demand Response | \$29.84                                              | 0.2                                        | 3.3                                        |
| Bus             | \$28.77                                              | 0.2                                        | 3.5                                        |
| Total           | \$31.41                                              | 0.2                                        | 3.1                                        |