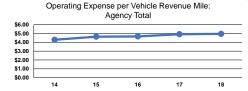

# Service Efficiency

| Mode            | Operating Expenses per<br>Vehicle Revenue Mile | Operating Expenses per<br>Vehicle Revenue Hour |
|-----------------|------------------------------------------------|------------------------------------------------|
| Commuter Bus    | \$4.00                                         | \$98.45                                        |
| Demand Response | \$5.89                                         | \$97.45                                        |
| Bus             | \$4.70                                         | \$100.24                                       |
| Total           | \$4.96                                         | \$98.45                                        |