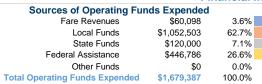

### **Operating Funding Sources**

## **Service Supplied**

223,766 Annual Vehicle Revenue Miles (VRM) 14,400 Annual Vehicle Revenue Hours (VRH)

Summary of Operating Expenses (OE) \$1,679,387 Total Operating Expenses