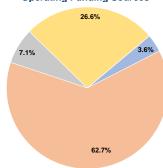

# City of Canby 2018 Annual Agency Profile

Canby Area Transit P.O. Box 930 Canby, OR 97013-0930



**Service Consumption** 75,038 Annual Unlinked Trips (UPT)

## **Service Supplied**

223,766 Annual Vehicle Revenue Miles (VRM) 14,400 Annual Vehicle Revenue Hours (VRH)

Summary of Operating Expenses (OE) \$1,679,387 Total Operating Expenses

#### **Database Information**

NTDID: 0R02-00330

Reporter Type: Rural General Public Transit

# **Financial Information**



### **Sources of Capital Funds Expended**

| \$0 |
|-----|
| \$0 |
| \$0 |
| \$0 |
| \$0 |
| \$0 |
|     |

### **Operating Funding Sources**



## **Modal Characteristics**

## **Operation Characteristics**

## **Vehicles Operated** at Maximum Service

| Mode            | Directly<br>Operated | Purchased<br>Transportation | Operating<br>Expenses | Fare<br>Revenues | Uses of Capital<br>Funds Annual U | nlinked Trips | Annual Vehicle<br>Revenue Miles | Annual Vehicle<br>Revenue Hours |
|-----------------|----------------------|-----------------------------|-----------------------|------------------|-----------------------------------|---------------|---------------------------------|---------------------------------|
| Demand Response | -                    | 5                           | \$702,261             | \$6,158          | \$0                               | 17,146        | 66,623                          | 6,033