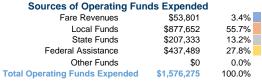

#### **Summary of Operating Expenses (OE)**

\$1,576,275 Total Operating Expenses