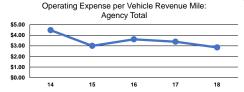

#### Service Efficiency

| Mode            | Operating Expenses per<br>Vehicle Revenue Mile | Operating Expenses per<br>Vehicle Revenue Hour |
|-----------------|------------------------------------------------|------------------------------------------------|
| Commuter Bus    | \$1.14                                         | \$37.79                                        |
| Demand Response | \$2.11                                         | \$41.21                                        |
| Bus             | \$6.94                                         | \$109.30                                       |
| Total           | \$2.85                                         | \$56.23                                        |