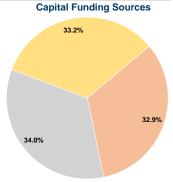

#### **Sources of Capital Funds Expended**

| Courses of Capital Lands     | - LAPOITAGA |        |
|------------------------------|-------------|--------|
| Fare Revenues                | \$0         | 0.0%   |
| Local Funds                  | \$35,562    | 32.9%  |
| State Funds                  | \$36,792    | 34.0%  |
| Federal Assistance           | \$35,892    | 33.2%  |
| Other Funds                  | \$0         | 0.0%   |
| Total Capital Funds Expended | \$108,246   | 100.0% |