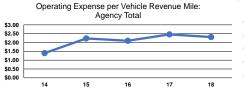

# **Service Efficiency**

|                 | Operating Expenses per | Operating Expenses per |  |
|-----------------|------------------------|------------------------|--|
| Mode            | Vehicle Revenue Mile   | Vehicle Revenue Hour   |  |
| Commuter Bus    | \$2.04                 | \$45.51                |  |
| Demand Response | \$2.72                 | \$40.52                |  |
| Total           | \$2.31                 | \$42.99                |  |