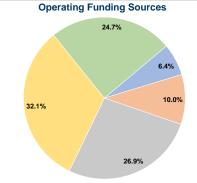

# **Sources of Capital Funds Expended**

Fare Revenues Local Funds \$0 State Funds \$0 Federal Assistance \$0 Other Funds \$0 **Total Capital Funds Expended** \$0