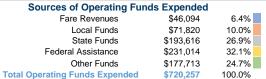

# **Sources of Capital Funds Expended**

Fare Revenues Local Funds \$0 State Funds \$0 Federal Assistance \$0 Other Funds \$0 **Total Capital Funds Expended** \$0