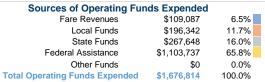

### **Sources of Capital Funds Expended**

 Fare Revenues
 \$0

 Local Funds
 \$0

 State Funds
 \$0

 Federal Assistance
 \$0

 Other Funds
 \$0

 Total Capital Funds Expended
 \$0