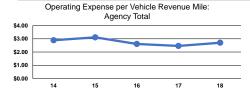

### Service Efficiency

| Mode            | Operating Expenses per<br>Vehicle Revenue Mile | Operating Expenses per<br>Vehicle Revenue Hour |
|-----------------|------------------------------------------------|------------------------------------------------|
| Commuter Bus    | \$2.46                                         | \$65.77                                        |
| Demand Response | \$2.38                                         | \$26.04                                        |
| Bus             | \$3.56                                         | \$58.30                                        |
| Total           | \$2.70                                         | \$42.49                                        |