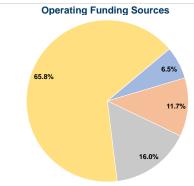

### **Sources of Capital Funds Expended**

 Fare Revenues
 \$0

 Local Funds
 \$0

 State Funds
 \$0

 Federal Assistance
 \$0

 Other Funds
 \$0

 Total Capital Funds Expended
 \$0