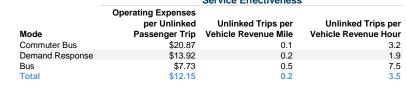

|

#### **Performance Measures**

### Service Efficiency

| Mode            | Operating Expenses per<br>Vehicle Revenue Mile | Operating Expenses per<br>Vehicle Revenue Hour |
|-----------------|------------------------------------------------|------------------------------------------------|
| Commuter Bus    | \$2.46                                         | \$65.77                                        |
| Demand Response | \$2.38                                         | \$26.04                                        |
| Bus             | \$3.56                                         | \$58.30                                        |
| Total           | \$2.70                                         | \$42.49                                        |

# Service Effectiveness