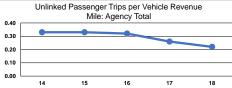

|

#### **Performance Measures**

### Service Efficiency

| Mode            | Operating Expenses per<br>Vehicle Revenue Mile | Operating Expenses per<br>Vehicle Revenue Hour |
|-----------------|------------------------------------------------|------------------------------------------------|
| Commuter Bus    | \$2.46                                         | \$65.77                                        |
| Demand Response | \$2.38                                         | \$26.04                                        |
| Bus             | \$3.56                                         | \$58.30                                        |
| Total           | \$2.70                                         | \$42.49                                        |

# Service Effectiveness