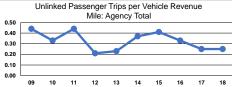

# **Performance Measures**

# Service Efficiency

Mode Operating Expenses per Vehicle Revenue Mile
Demand Response \$3.34
Total \$3.34

Operating Expenses per Vehicle Revenue Hour \$46.30 \$46.30

| Service Effectiveness                                |                                            |                                                                                                     |  |
|------------------------------------------------------|--------------------------------------------|-----------------------------------------------------------------------------------------------------|--|
| Operating Expenses<br>per Unlinked<br>Passenger Trip | Unlinked Trips per<br>Vehicle Revenue Mile | Unlinked Trips per<br>Vehicle Revenue Hour                                                          |  |
| \$13.15<br>\$13.15                                   | 0.3                                        | 3.5<br>3.5                                                                                          |  |
|                                                      | per Unlinked<br>Passenger Trip             | Operating Expenses per Unlinked Passenger Trip \$13.15  Unlinked Trips per Vehicle Revenue Mile 0.3 |  |