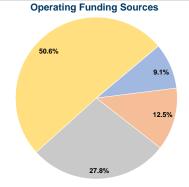

# **Sources of Capital Funds Expended**

**Sources of Operating Funds Expended** 

# Vehicles Operated at Maximum Service

|                 | Directly | Purchased      | Operating | Fare     |
|-----------------|----------|----------------|-----------|----------|
| Mode            | Operated | Transportation | Expenses  | Revenues |
| Demand Response | -        | 8              | \$516,689 | \$47,205 |
| Total           | -        | 8              | \$516,689 | \$47,205 |