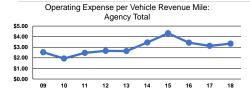

# **Performance Measures**

# Service Efficiency

Mode Operating Expenses per Vehicle Revenue Mile
Demand Response \$3.34
Total \$3.34

Operating Expenses per Vehicle Revenue Hour \$46.30 \$46.30

| Service Effectiveness                                |                                            |                                                                                                     |  |
|------------------------------------------------------|--------------------------------------------|-----------------------------------------------------------------------------------------------------|--|
| Operating Expenses<br>per Unlinked<br>Passenger Trip | Unlinked Trips per<br>Vehicle Revenue Mile | Unlinked Trips per<br>Vehicle Revenue Hour                                                          |  |
| \$13.15<br>\$13.15                                   | 0.3                                        | 3.5<br>3.5                                                                                          |  |
|                                                      | per Unlinked<br>Passenger Trip             | Operating Expenses per Unlinked Passenger Trip \$13.15  Unlinked Trips per Vehicle Revenue Mile 0.3 |  |