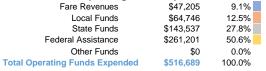

# Summary of Operating Expenses (OE)

\$516,689 Total Operating Expenses

# Vehicles Operated at Maximum Service

|                 | Directly | Purchased      | Operating | Fare     |
|-----------------|----------|----------------|-----------|----------|
| Mode            | Operated | Transportation | Expenses  | Revenues |
| Demand Response | -        | 8              | \$516,689 | \$47,205 |
| Total           | -        | 8              | \$516,689 | \$47,205 |