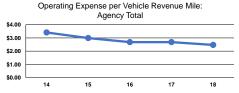

## Service Efficiency

| Mode            | Operating Expenses per<br>Vehicle Revenue Mile | Operating Expenses per<br>Vehicle Revenue Hour |  |
|-----------------|------------------------------------------------|------------------------------------------------|--|
| Commuter Bus    | \$2.79                                         | \$77.66                                        |  |
| Demand Response | \$1.59                                         | \$22.76                                        |  |
| Bus             | \$1.10                                         | \$30.35                                        |  |
| Total           | \$2.47                                         | \$60.70                                        |  |