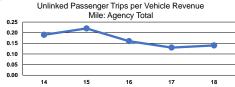

|                 | Service Effectiveness                                |                                            |                                            |  |  |  |
|-----------------|------------------------------------------------------|--------------------------------------------|--------------------------------------------|--|--|--|
| Mode            | Operating Expenses<br>per Unlinked<br>Passenger Trip | Unlinked Trips per<br>Vehicle Revenue Mile | Unlinked Trips per<br>Vehicle Revenue Hour |  |  |  |
| Commuter Bus    | \$21.55                                              | 0.1                                        | 3.6                                        |  |  |  |
| Demand Response | \$9.44                                               | 0.2                                        | 2.4                                        |  |  |  |
| Bus             | \$6.49                                               | 0.2                                        | 4.7                                        |  |  |  |
| Total           | \$17.83                                              | 0.1                                        | 3.4                                        |  |  |  |