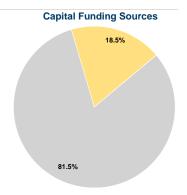

## **Sources of Capital Funds Expended**

0.0% Fare Revenues Local Funds \$0 0.0% State Funds \$218,113 81.5% Federal Assistance \$49,383 18.5% Other Funds \$0 0.0% **Total Capital Funds Expended** \$267,496 100.0%