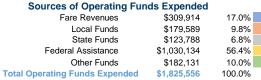

230 Strand Street St. Helens, OR 97051

## **General Information**

# Service Consumption

102,364 Annual Unlinked Trips (UPT)

## Service Supplied

738,420 Annual Vehicle Revenue Miles (VRM) 30,074 Annual Vehicle Revenue Hours (VRH)

## Summary of Operating Expenses (OE)

\$1,825,556 Total Operating Expenses

#### **Database Information**

NTDID: 0R02-00375

Reporter Type: Rural General Public Transit

## **Financial Information**



## **Sources of Capital Funds Expended**

0.0% Fare Revenues Local Funds \$0 0.0% State Funds \$218,113 81.5% Federal Assistance \$49,383 18.5% Other Funds \$0 0.0% **Total Capital Funds Expended** \$267,496 100.0%





## **Modal Characteristics**

## **Operation Characteristics**

## Vehicles Operated at Maximum Service

| Mode            | Directly<br>Operated | Purchased<br>Transportation | Operating<br>Expenses | Fare<br>Revenues | Uses of Capital<br>Funds Annual | Jnlinked Trips | Annual Vehicle<br>Revenue Miles | Annual Vehicle<br>Revenue Hours |
|-----------------|----------------------|-----------------------------|-----------------------|------------------|---------------------------------|----------------|---------------------------------|---------------------------------|
| C