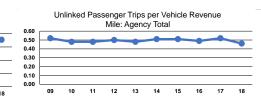

Passenger Trip

\$14.70

\$40.08

\$15.43

**Service Effectiveness** 

Unlinked Trips per

0.5

0.2

0.5

**Vehicle Revenue Mile** 

Unlinked Trips per Vehicle Revenue Hour

4.3

2.3

4.2