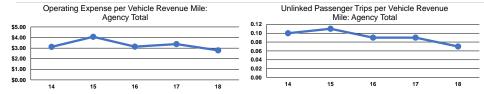

## Service Efficiency

| Mode            | Operating Expenses per<br>Vehicle Revenue Mile | Operating Expenses per<br>Vehicle Revenue Hour |
|-----------------|------------------------------------------------|------------------------------------------------|
| Demand Response | \$2.79                                         | \$54.81                                        |
| Total           | \$2.79                                         | \$54.81                                        |

|                 |                                                      | Service Effectiveness                      | }                                          |
|-----------------|------------------------------------------------------|--------------------------------------------|--------------------------------------------|
| Mode            | Operating Expenses<br>per Unlinked<br>Passenger Trip | Unlinked Trips per<br>Vehicle Revenue Mile | Unlinked Trips per<br>Vehicle Revenue Hour |
| Demand Response | \$38.02                                              | 0.1                                        | 1.4                                        |
| Total           | \$38.02                                              | 0.1                                        | 1.4                                        |