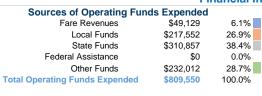

#### Summary of Operating Expenses (OE)

\$809,550 Total Operating Expenses

## **Financial Information**

| Caree or Capital Carra |           |        |
|------------------------|-----------|--------|
| Fare Revenues          | \$0       | 0.0%   |
| Local Funds            | \$0       | 0.0%   |
| State Funds            | \$0       | 0.0%   |
| Federal Assistance     | \$115,270 | 100.0% |
| Other Funds            | \$0       | 0.0%   |
| Capital Funds Expended | \$115,270 | 100.0% |