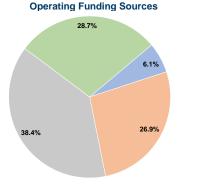

## **Financial Information**

| Caree or Capital Carra |           |        |
|------------------------|-----------|--------|
| Fare Revenues          | \$0       | 0.0%   |
| Local Funds            | \$0       | 0.0%   |
| State Funds            | \$0       | 0.0%   |
| Federal Assistance     | \$115,270 | 100.0% |
| Other Funds            | \$0       | 0.0%   |
| Capital Funds Expended | \$115,270 | 100.0% |