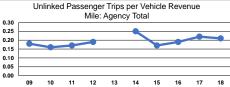

### **Performance Measures**

Operating Expenses per Vehicle Revenue Hour \$93.12

|              | Service Effectiveness                                |                                            |                                            |  |
|--------------|------------------------------------------------------|--------------------------------------------|--------------------------------------------|--|
| Mode         | Operating Expenses<br>per Unlinked<br>Passenger Trip | Unlinked Trips per<br>Vehicle Revenue Mile | Unlinked Trips per<br>Vehicle Revenue Hour |  |
| Bus<br>Total | \$17.54<br>\$17.54                                   | 0.2<br>0.2                                 | 5.3<br>5.3                                 |  |