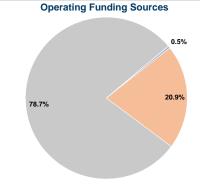

### **Financial Information**

# **Summary of Operating Expenses (OE)**

\$714,907 Total Operating Expenses

# Vehicles Operated at Maximum Service

|       | Directly | Purchased      | Operating | Fare     |
|-------|----------|----------------|-----------|----------|
| Mode  | Operated | Transportation | Expenses  | Revenues |
| Bus   | -        | 5              | \$714,907 | \$3,250  |
| Total | _        | 5              | \$714.907 | \$3,250  |