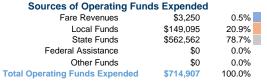

### **Financial Information**

# **Summary of Operating Expenses (OE)**

\$714,907 Total Operating Expenses

# Vehicles Operated at Maximum Service

|       | Directly | Purchased      | Operating | Fare     |
|-------|----------|----------------|-----------|----------|
| Mode  | Operated | Transportation | Expenses  | Revenues |
| Bus   | -        | 5              | \$714,907 | \$3,250  |
| Total | _        | 5              | \$714.907 | \$3,250  |