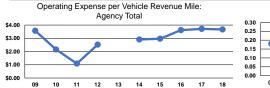

### **Performance Measures**

### Service Efficiency

|       | Operating Expenses per<br>Vehicle Revenue Mile |  |
|-------|------------------------------------------------|--|
| Mode  |                                                |  |
| Bus   | \$3.67                                         |  |
| Total | \$3.67                                         |  |