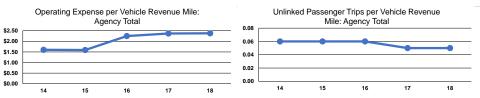

#### **Service Efficiency**

| Mode            | Operating Expenses per<br>Vehicle Revenue Mile | Operating Expenses per<br>Vehicle Revenue Hour |
|-----------------|------------------------------------------------|------------------------------------------------|
| Commuter Bus    | \$3.08                                         | \$80.49                                        |
| Demand Response | \$2.30                                         | \$52.50                                        |
| Total           | \$2.38                                         | \$54.86                                        |