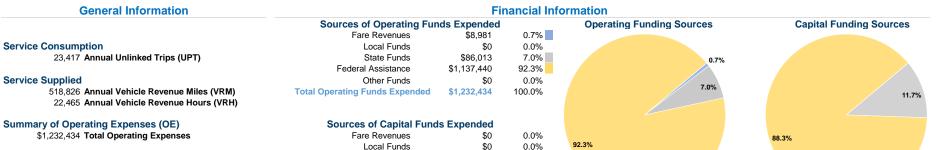

### **Modal Characteristics**

Local Funds

State Funds

Other Funds

Federal Assistance

**Total Capital Funds Expended** 

#### **Operation Characteristics**

**Vehicles Operated** at Maximum Service

| Mode            | Directly<br>Operated | Purchased<br>Transportation | Operating<br>Expenses | Fare<br>Revenues | Uses of Capital<br>Funds Annual Un | linked Trips | Annual Vehicle<br>Revenue Miles | Annual Vehicle<br>Revenue Hours |
|-----------------|----------------------|-----------------------------|-----------------------|------------------|------------------------------------|--------------|---------------------------------|---------------------------------|
| Commuter Bus    | 3                    | -                           | \$152,447             | \$1,891          | \$40,138                           | 4,766        | 49,477                          | 1,894                           |
| Demand Response | 5                    | -                           | \$1,079,987           | \$7,090          | \$80,277                           | 18,651       | 469,349                         | 20,571                          |
| Total           | 8                    | -                           | \$1,232,434           | \$8,981          | \$120,415                          | 23,417       | 518,826                         | 22,465                          |