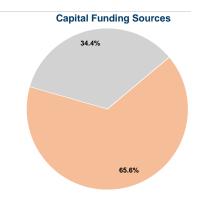

# Sources of Capital Funds Expended

| Fare Revenues          | \$0       | 0.0%   |
|------------------------|-----------|--------|
| Local Funds            | \$135,191 | 65.6%  |
| State Funds            | \$70,918  | 34.4%  |
| Federal Assistance     | \$0       | 0.0%   |
| Other Funds            | \$0       | 0.0%   |
| Capital Funds Expended | \$206,109 | 100.0% |
|                        |           |        |