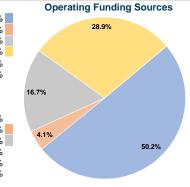

## **Service Consumption**

1,385,831 Annual Unlinked Trips (UPT)

## Service Supplied

458,267 Annual Vehicle Revenue Miles (VRM) 38,178 Annual Vehicle Revenue Hours (VRH)

# Summary of Operating Expenses (OE) \$4,789,151 Total Operating Expenses

#### **Database Information**

NTDID: 0R03-00294

Reporter Type: Rural General Public Transit

## **Financial Information**



# Sources of Capital Funds Expended

| Fare Revenues          | \$0       | 0.0%   |
|------------------------|-----------|--------|
| Local Funds            | \$135,191 | 65.6%  |
| State Funds            | \$70,918  | 34.4%  |
| Federal Assistance     | \$0       | 0.0%   |
| Other Funds            | \$0       | 0.0%   |
| Capital Funds Expended | \$206,109 | 100.0% |
|                        |           |        |





## **Modal Characteristics**

# **Operation Characteristics**

## **Vehicles Operated** at Maximum Service

| Mode            | Directly<br>Operated | Purchased<br>Transportation | Operating<br>Expenses | Fare<br>Revenues | Uses of Capital Funds A | Annual Unlinked Trips | Annual Vehicle<br>Revenue Miles | Annual Vehicle<br>Revenue Hours |
|-----------------|----------------------|-----------------------------|-----------------------|------------------|-------------------------|-----------------------|---------------------------------|---------------------------------|
| Demand Response | 3                    | -                           | \$957,823             | \$11,072         | \$70,918                | 23,869                | 76,204                          | 7,923