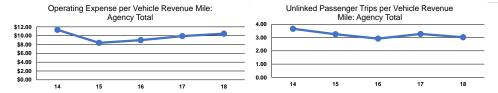

# Service Efficiency

Total (

| Mode            | Operating Expenses per<br>Vehicle Revenue Mile | Operating Expenses per<br>Vehicle Revenue Hour |
|-----------------|------------------------------------------------|------------------------------------------------|
| Demand Response | \$12.57                                        | \$120.89                                       |
| Bus             | \$10.03                                        | \$126.63                                       |
| Total           | \$10.45                                        | \$125.44                                       |

| Service Effectiveness                                |                                                     |                                                                                                               |
|------------------------------------------------------|-----------------------------------------------------|---------------------------------------------------------------------------------------------------------------|
| Operating Expenses<br>per Unlinked<br>Passenger Trip | Unlinked Trips per<br>Vehicle Revenue Mile          | Unlinked Trips per<br>Vehicle Revenue Hour                                                                    |
| \$40.13                                              | 0.3                                                 | 3.0                                                                                                           |
| \$2.81                                               | 3.6                                                 | 45.0                                                                                                          |
| \$3.46                                               | 3.0                                                 | 36.3                                                                                                          |
|                                                      | per Unlinked<br>Passenger Trip<br>\$40.13<br>\$2.81 | Operating Expenses per Unlinked Passenger Trip \$40.13 \$2.81 Unlinked Trips per Vehicle Revenue Mile 0.3 3.6 |