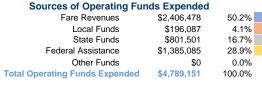

# **Pullman Transit**

2018 Annual Agency Profile

775 NW Guy Street Pullman, WA 99163-3001

# **General Information**

## **Service Consumption**

1,385,831 Annual Unlinked Trips (UPT)

## Service Supplied

458,267 Annual Vehicle Revenue Miles (VRM) 38,178 Annual Vehicle Revenue Hours (VRH)

# Summary of Operating Expenses (OE) \$4,789,151 Total Operating Expenses

#### **Database Information**

NTDID: 0R03-00294

Reporter Type: Rural General Public Transit

## **Financial Information**



# Sources of Capital Funds Expended

| Fare Revenues          | \$0       | 0.0%   |
|------------------------|-----------|--------|
| Local Funds            | \$135,191 | 65.6%  |
| State Funds            | \$70,918  | 34.4%  |
| Federal Assistance     | \$0       | 0.0%   |
| Other Funds            | \$0       | 0.0%   |
| Capital Funds Expended | \$206,109 | 100.0% |
|                        |           |        |





## **Modal Characteristics**

# **Operation Characteristics**

## **Vehicles Operated** at Maximum Service

| Mode            | Directly<br>Operated | Purchased<br>Transportation | Operating<br>Expenses | Fare<br>Revenues | Uses of Capital Funds A | Annual Unlinked Trips | Annual Vehicle<br>Revenue Miles | Annual Vehicle<br>Revenue Hours |
|-----------------|-----------