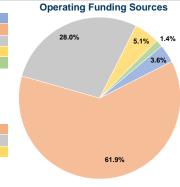

## Vehicles Operated at Maximum Service

|                 | Directly | Purchased      | Operating    | Fare      | Uses of Capital |                      | Annual Vehicle | <b>Annual Vehicle</b> |
|-----------------|----------|----------------|--------------|-----------|-----------------|----------------------|----------------|-----------------------|
| Mode            | Operated | Transportation | Expenses     | Revenues  | Funds Ar        | nnual Unlinked Trips | Revenue Miles  | Revenue Hours         |
| Demand Response | 14       | -              | \$3,093,042  | \$0       | \$0             | 62,142               | 366,388        | 25,202                |
| Bus             | 21       | -              | \$7,756,121  | \$15,817  | \$1,641,716     | 577,139              | 1,375,741      | 47,952                |
| Vanpool         | 53       | -              | \$601,651    | \$400,358 | \$448,974       | 158,741              | 847,414        | 34,792                |
| Total           | 88       | -              | \$11,450,814 | \$416,175 | \$2,090,690     | 798,022              | 2,589,543      | 107,946               |