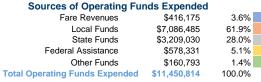

## **Summary of Operating Expenses (OE)**

\$11,450,814 Total Operating Expenses