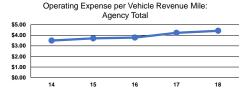

## Service Efficiency

| Mode            | Operating Expenses per<br>Vehicle Revenue Mile | Operating Expenses per<br>Vehicle Revenue Hour |
|-----------------|------------------------------------------------|------------------------------------------------|
| Demand Response | \$8.44                                         | \$122.73                                       |
| Bus             | \$5.64                                         | \$161.75                                       |
| Vanpool         | \$0.71                                         | \$17.29                                        |
| Total           | \$4.42                                         | \$106.08                                       |