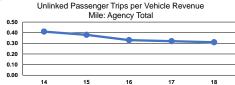

# **Performance Measures**

| Operating Expenses<br>per Unlinked<br>Passenger Trip | Unlinked Trips per<br>Vehicle Revenue Mile                     | Unlinked Trips per<br>Vehicle Revenue Hour                     |
|------------------------------------------------------|----------------------------------------------------------------|----------------------------------------------------------------|
| \$49.77                                              | 0.2                                                            | 2.5                                                            |
| \$13.44                                              | 0.4                                                            | 12.0                                                           |
| \$3.79                                               | 0.2                                                            | 4.6                                                            |
| \$14.35                                              | 0.3                                                            | 7.4                                                            |
|                                                      | per Unlinked<br>Passenger Trip<br>\$49.77<br>\$13.44<br>\$3.79 | per Unlinked Passenger Trip \$49.77 0.2 \$13.44 0.4 \$3.79 0.2 |