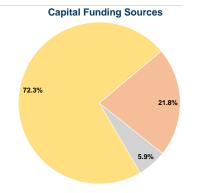

### **Financial Information**

| Sources of Capital Fund      | s Expenaea  |        |  |
|------------------------------|-------------|--------|--|
| Fare Revenues                | \$0         | 0.0%   |  |
| Local Funds                  | \$456,069   | 21.8%  |  |
| State Funds                  | \$122,603   | 5.9%   |  |
| Federal Assistance           | \$1,512,018 | 72.3%  |  |
| Other Funds                  | \$0         | 0.0%   |  |
| Total Capital Funds Expended | \$2,090,690 | 100.0% |  |