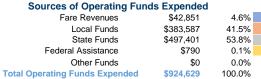

# **Klickitat County Senior Services**

2018 Annual Agency Profile

115 W. Court Street, MS-CH-21 Goldendale, WA 98620



# **Service Consumption**

17,023 Annual Unlinked Trips (UPT)

### Service Supplied

419,631 Annual Vehicle Revenue Miles (VRM) 18,380 Annual Vehicle Revenue Hours (VRH)

# **Summary of Operating Expenses (OE)**

\$924,629 Total Operating Expenses

#### **Database Information**

NTDID: 0R03-00299

Reporter Type: Rural General Public Transit

### **Financial Information**



# Sources of Capital Funds Expended

| Sources of Capital Fullus    |           |        |
|------------------------------|-----------|--------|
| Fare Revenues                | \$0       | 0.0%   |
| Local Funds                  | \$61,673  | 20.7%  |
| State Funds                  | \$236,660 | 79.3%  |
| Federal Assistance           | \$0       | 0.0%   |
| Other Funds                  | \$0       | 0.0%   |
| Total Capital Funds Expended | \$298,333 | 100.0% |





### **Modal Characteristics**

# **Operation Characteristics**

# Vehicles Operated at Maximum Service

| Mode            | Directly<br>Operated | Purchased<br>Transportation | Operating<br>Expenses | Fare<br>Revenues | Uses of Capital<br>Funds Annual U | nlinked Trins | Annual Vehicle<br>Revenue Miles | Annual Vehicle<br>