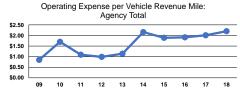

# Service Efficiency

|                 | Operating Expenses per | Operating Expenses per |
|-----------------|------------------------|------------------------|
| Mode            | Vehicle Revenue Mile   | Vehicle Revenue Hour   |
| Demand Response | \$2.17                 | \$50.15                |
| Bus             | \$2.52                 | \$51.73                |
| Total           | \$2.20                 | \$50.31                |