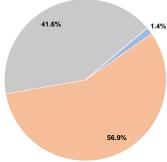

# Operating Funding Sources

### **Summary of Operating Expenses (OE)**

\$1,245,059 Total Operating Expenses