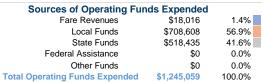

# Operating Funding Sources

### **Summary of Operating Expenses (OE)**

\$1,245,059 Total Operating Expenses