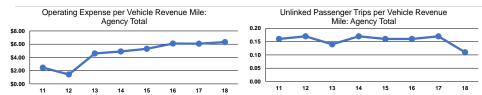

# Service Efficiency

| Operating Expenses per | Operating Expenses per |
|------------------------|------------------------|
| Vehicle Revenue Mile   | Vehicle Revenue Hour   |
| \$6.31                 | \$89.88                |
| \$6.31                 | \$89.88                |

|                 | Service Effectiveness                                |                                            |                                            |  |
|-----------------|------------------------------------------------------|--------------------------------------------|--------------------------------------------|--|
| Mode            | Operating Expenses<br>per Unlinked<br>Passenger Trip | Unlinked Trips per<br>Vehicle Revenue Mile | Unlinked Trips per<br>Vehicle Revenue Hour |  |
| Demand Response | \$55.29                                              | 0.1                                        | 1.6                                        |  |
| Total           | \$55.29                                              | 0.1                                        | 1.6                                        |  |