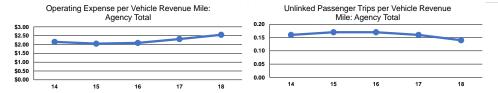

# **Service Efficiency**

|                 | Operating Expenses per | Operating Expenses per |  |
|-----------------|------------------------|------------------------|--|
| Mode            | Vehicle Revenue Mile   | Vehicle Revenue Hour   |  |
| Commuter Bus    | \$2.67                 | \$92.22                |  |
| Demand Response | \$2.12                 | \$52.81                |  |
| Total           | \$2.55                 | \$80.86                |  |

#### Comica Effectiveness

|                 | Service Effectiveness                                |                                            |                                            |  |  |  |
|-----------------|------------------------------------------------------|--------------------------------------------|--------------------------------------------|--|--|--|
| Mode            | Operating Expenses<br>per Unlinked<br>Passenger Trip | Unlinked Trips per<br>Vehicle Revenue Mile | Unlinked Trips per<br>Vehicle Revenue Hour |  |  |  |
| Commuter Bus    | \$15.41                                              | 0.2                                        | 6.0                                        |  |  |  |
| Demand Response | \$87.97                                              | 0.0                                        | 0.6                                        |  |  |  |
| Total           | \$18.24                                              | 0.1                                        | 4.4                                        |  |  |  |