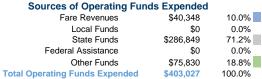

# Summary of Operating Expenses (OE) \$403,027 Total Operating Expenses

# **Sources of Capital Funds Expended**

Fare Revenues Local Funds \$0 State Funds \$0 Federal Assistance \$0 Other Funds \$0 **Total Capital Funds Expended** \$0