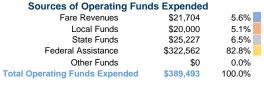

#### Summary of Operating Expenses (OE)

\$389,493 Total Operating Expenses

### Vehicles Operated at Maximum Service

|       | Directly | Purchased      | Operating | Fare     | Uses of Capital             | Annual Vehicle | Annual Vehicle |
|-------|----------|----------------|-----------|----------|-----------------------------|----------------|----------------|
| Mode  | Operated | Transportation | Expenses  | Revenues | Funds Annual Unlinked Trips | Revenue Miles  | Revenue Hours  |
| Bus   | -        | 2              | \$389,493 | \$21,704 | \$0 21,083                  | 38,860         | 3,642          |
| Total | -        | 2              | \$389,493 | \$21,704 | \$0 21,083                  | 38,860         | 3,642          |