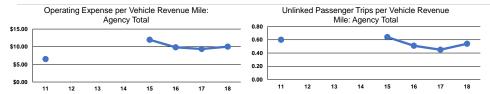

#### **Performance Measures**

#### Service Efficiency

|       | Operating Expenses per | Operating Expenses per |
|-------|------------------------|------------------------|
| Mode  | Vehicle Revenue Mile   | Vehicle Revenue Hour   |
| Bus   | \$10.02                | \$106.94               |
| Total | \$10.02                | \$106.94               |

|       | Operating Expenses<br>per Unlinked | Unlinked Trips per   | Unlinked Trips per   |  |
|-------|------------------------------------|----------------------|----------------------|--|
| Mode  | Passenger Trip                     | Vehicle Revenue Mile | Vehicle Revenue Hour |  |
| Bus   | \$18.47                            | 0.5                  | 5.8                  |  |
| Total | \$18.47                            | 0.5                  | 5.8                  |  |
|       |                                    |                      |                      |  |

Service Effectiveness