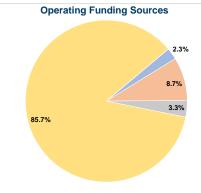

# Catholic Community Service, Sitka

2018 Annual Agency Profile

419 Sixth Street Juneau, AK 99801



## Financial Information

## **Service Consumption**

8,663 Annual Unlinked Trips (UPT)

## Service Supplied

31,972 Annual Vehicle Revenue Miles (VRM) 4,674 Annual Vehicle Revenue Hours (VRH)

## Summary of Operating Expenses (OE)

\$135,933 Total Operating Expenses

#### **Database Information**

NTDID: 0R04-00354

Reporter Type: Rural General Public Transit



## Sources of Capital Funds Expended



## **Modal Characteristics**

## **Operation Characteristics**

# Vehicles Operated at Maximum Service

|                 | Directly<br>Operated | Purchased<br>Transportation | Operating<br>Expenses | Fare<br>Revenues |
|-----------------|----------------------|-----------------------------|-----------------------|------------------|
| Mode            |                      |                             |                       |                  |
| Demand Response | 3                    | -                           | \$135,933             | \$3,159          |
| Total           | 3                    | -                           | \$135,933             | \$3.159          |

| Uses of Capital |            |                    | Annual Vehicle | Annual Vehicle |  |
|-----------------|---