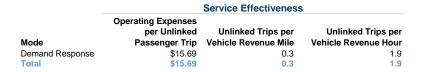

|                 | Funds Anni | ual Unlinked Trips | Revenue Miles  | Revenue Hours  |  |
|                 | \$0        | 8,663              | 31,972         | 4,674          |  |
|                 | \$0        | 8,663              | 31,972         | 4,674          |  |

### **Performance Measures**

## Service Efficiency

| Mode            | Operating Expenses per<br>Vehicle Revenue Mile | Operating Expenses per<br>Vehicle Revenue Hour |
|-----------------|------------------------------------------------|------------------------------------------------|
| Demand Response | \$4.25                                         | \$29.08                                        |
| Total           | \$4.25                                         | <b>\$29.08</b>                                 |