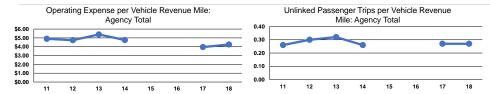

## Service Efficiency

| Mode            | Operating Expenses per<br>Vehicle Revenue Mile | Operating Expenses per<br>Vehicle Revenue Hour |
|-----------------|------------------------------------------------|------------------------------------------------|
| Demand Response | \$4.25                                         | \$29.08                                        |
| Total           | \$4.25                                         | <b>\$29.08</b>                                 |