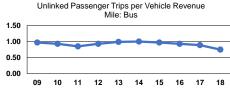

## Service Efficiency

| Mode            | Operating Expenses per<br>Vehicle Revenue Mile | Operating Expenses per<br>Vehicle Revenue Hour |
|-----------------|------------------------------------------------|------------------------------------------------|
| Demand Response | \$5.18                                         | \$62.26                                        |
| Bus             | \$4.45                                         | \$73.77                                        |
| Total           | \$4.63                                         | \$70.21                                        |