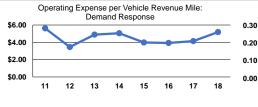

## Service Efficiency

| Mode            | Operating Expenses per<br>Vehicle Revenue Mile | Operating Expenses per<br>Vehicle Revenue Hour |
|-----------------|------------------------------------------------|------------------------------------------------|
| Demand Response | \$5.18                                         | \$62.26                                        |
| Bus             | \$4.45                                         | \$73.77                                        |
| Total           | \$4.63                                         | \$70.21                                        |