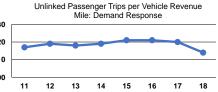

## Vehicles Operated at Maximum Service

|                 |          |                |             |           | uses of |                |                |                |                       |
|-----------------|----------|----------------|-------------|-----------|---------|----------------|----------------|----------------|-----------------------|
|                 | Directly | Purchased      | Operating   | Fare      | Capital | Annual         | Annual Vehicle | Annual Vehicle | Average Fleet Age     |
| Mode            | Operated | Transportation | Expenses    | Revenues  | Funds   | Unlinked Trips | Revenue Miles  | Revenue Hours  | in Years <sup>a</sup> |
| Demand Response | 4        | -              | \$638,262   | \$102,575 | \$0     | 17,480         | 123,214        | 10,251         | 3.0                   |
| Bus             | 7        | -              | \$1,690,151 | \$283,343 | \$0     | 285,219        | 380,199        | 22,912         | 3.9                   |
| Total           | 11       | -              | \$2,328,413 | \$385,918 | \$0     | 302,699        | 503,413        | 33,163         |                       |