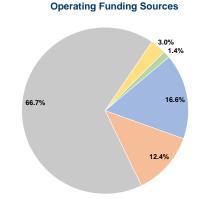

## Sources of Capital Funds Expended

Fare Revenues \$0

Local Funds \$0

State Funds \$0

Federal Assistance \$0

Other Funds \$0

Total Capital Funds Expended \$0