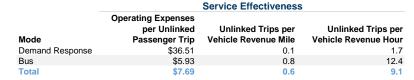

## Service Efficiency

| Mode            | Operating Expenses per<br>Vehicle Revenue Mile | Operating Expenses per<br>Vehicle Revenue Hour |
|-----------------|------------------------------------------------|------------------------------------------------|
| Demand Response | \$5.18                                         | \$62.26                                        |
| Bus             | \$4.45                                         | \$73.77                                        |
| Total           | \$4.63                                         | \$70.21                                        |