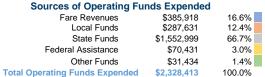

## Sources of Capital Funds Expended

Fare Revenues \$0

Local Funds \$0

State Funds \$0

Federal Assistance \$0

Other Funds \$0

Total Capital Funds Expended \$0