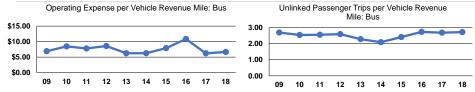

## **Performance Measures**

|       | Service Ef             | ficiency               |       |                    | Service Effectiveness |                      |
|-------|------------------------|------------------------|-------|--------------------|-----------------------|----------------------|
|       |                        |                        |       | Operating Expenses |                       |                      |
|       | Operating Expenses per | Operating Expenses per |       | per Unlinked       | Unlinked Trips per    | Unlinked Trips per   |
| Mode  | Vehicle Revenue Mile   | Vehicle Revenue Hour   | Mode  | Passenger Trip     | Vehicle Revenue Mile  | Vehicle Revenue Hour |
| Bus   | \$6.65                 | \$100.76               | Bus   | \$2.45             | 2.7                   | 41.2                 |
| Total | \$6.65                 | \$100.76               | Total | \$2.45             | 2.7                   | 41.2                 |
|       |                        |                        |       |                    |                       |                      |