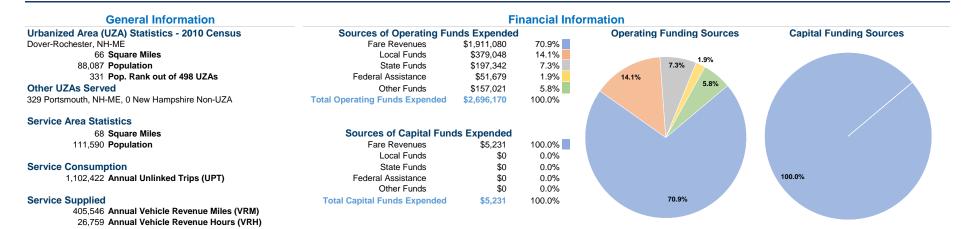

# Reporter Type: Reduced Reporter **Operation Characteristics**

NTDID: 10119

**Database Information** 

**Vehicles Operated** 

|       | at Maximi | at Maximum Service |             |             |                    |                |                |                |                       |
|-------|-----------|--------------------|-------------|-------------|--------------------|----------------|----------------|----------------|-----------------------|
|       | Directly  | Purchased          | Operating   | Fare        | Uses of<br>Capital | Annual         | Annual Vehicle | Annual Vehicle | Average Fleet Age     |
| Mode  | Operated  | Transportation     | Expenses    | Revenues    | Funds              | Unlinked Trips | Revenue Miles  | Revenue Hours  | in Years <sup>a</sup> |
| Bus   | 25        | -                  | \$2,696,170 | \$1,916,311 | \$5,231            | 1,102,422      | 405,546        | 26,759         | 7.3                   |
| Total | 25        | _                  | \$2,696,170 | \$1,916,311 | \$5,231            | 1.102.422      | 405.546        | 26.759         |                       |