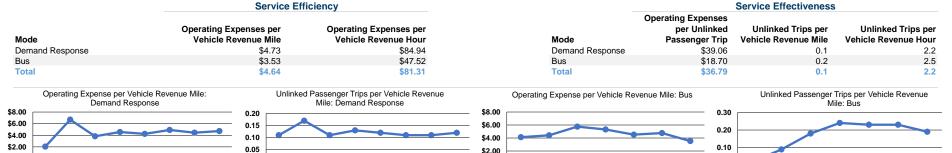

### **Modal Characteristics**

|                 |                      | at Maximum Service          |                       |                  |                             |                          |                                 |                                 |                                            |
|-----------------|----------------------|-----------------------------|-----------------------|------------------|-----------------------------|--------------------------|---------------------------------|---------------------------------|--------------------------------------------|
| Mode            | Directly<br>Operated | Purchased<br>Transportation | Operating<br>Expenses | Fare<br>Revenues | Uses of<br>Capital<br>Funds | Annual<br>Unlinked Trips | Annual Vehicle<br>Revenue Miles | Annual Vehicle<br>Revenue Hours | Average Fleet Age<br>in Years <sup>a</sup> |
| Demand Response | -                    | . 7                         | \$546,231             | \$18,097         | \$225,212                   | 13,985                   | 115,450                         | 6,431                           | 4.1                                        |
| Bus             | -                    | 1                           | \$32,837              | \$0              | \$0                         | 1,756                    | 9,313                           | 691                             | 0.0                                        |
| Total           | -                    | 8                           | \$579,068             | \$18,097         | \$225,212                   | 15,741                   | 124,763                         | 7,122                           |                                            |