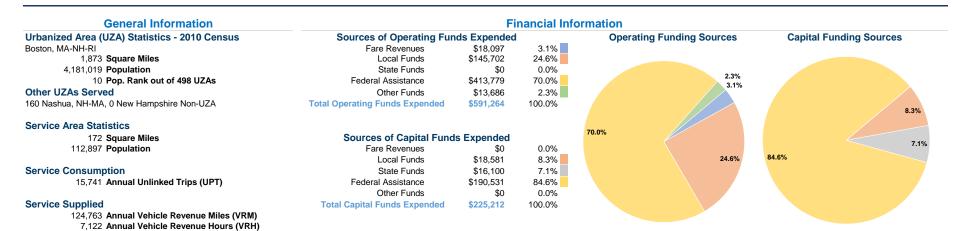

### **Modal Characteristics**

|                 |                      | at Maximum Service          |                       |                  |                             |                          |                                 |                                 |                                            |
|-----------------|----------------------|-----------------------------|-----------------------|------------------|-----------------------------|--------------------------|---------------------------------|---------------------------------|--------------------------------------------|
| Mode            | Directly<br>Operated | Purchased<br>Transportation | Operating<br>Expenses | Fare<br>Revenues | Uses of<br>Capital<br>Funds | Annual<br>Unlinked Trips | Annual Vehicle<br>Revenue Miles | Annual Vehicle<br>Revenue Hours | Average Fleet Age<br>in Years <sup>a</sup> |
| Demand Response | -                    | . 7                         | \$546,231             | \$18,097         | \$225,212                   | 13,985                   | 115,450                         | 6,431                           | 4.1                                        |
| Bus             | -                    | 1                           | \$32,837              | \$0              | \$0                         | 1,756                    | 9,313                           | 691                             | 0.0                                        |
| Total           | -                    | 8                           | \$579,068             | \$18,097         | \$225,212                   | 15,741                   | 124,763                         | 7,122                           |                                            |