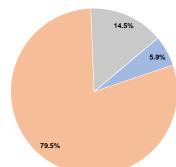

**Town of Bedford** 2018 Annual Agency Profile

12 Mudge Way Bedford, MA 01730



# Urbanized Area (UZA) Statistics - 2010 Census

Boston, MA-NH-RI

1,873 Square Miles

4,181,019 **Population** 

10 Pop. Rank out of 498 UZAs

## **Financial Information**



# **Service Area Statistics**

14 Square Miles 14,329 Population

#### **Service Consumption**

5,144 Annual Unlinked Trips (UPT)

#### Service Supplied

11,525 Annual Vehicle Revenue Miles (VRM) 1,721 Annual Vehicle Revenue Hours (VRH)

**NTDID**: 10178

# **Sources of Capital Funds Expended**

Fare Revenues Local Funds \$0 State Funds \$0 Federal Assistance \$0 Other Funds \$0 **Total Capital Funds Expended** \$0





#### **Database Information**

Reporter Type: Reduced Reporter

## **Modal Characteristics**

#### **Operation Characteristics**

#### **Vehicles Operated** at Maximum Service

|       |          |                |           |          | Uses of |                |                |                |                       |
|-------|----------|----------------|-----------|----------|---------|----------------|----------------|----------------|-----------------------|
|       | Directly | Purchased      | Operating | Fare     | Capital | Annual         | Annual Vehicle | Annual Vehicle | Average Fleet Age     |
| Mode  | Operated | Transportation | Expenses  | Revenues | Funds   | Unlinked Trips | Revenue Miles  | Revenue Hours  | in Years <sup>a</sup> |
| Bus   | 1        | -              |