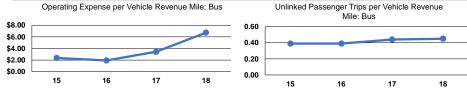

#### **Performance Measures**

#### Service Efficiency Service Effectiveness

|       |                        |                        |       | Operating Expenses |                      |                      |
|-------|------------------------|------------------------|-------|--------------------|----------------------|----------------------|
|       | Operating Expenses per | Operating Expenses per |       | per Unlinked       | Unlinked Trips per   | Unlinked Trips per   |
| Mode  | Vehicle Revenue Mile   | Vehicle Revenue Hour   | Mode  | Passenger Trip     | Vehicle Revenue Mile | Vehicle Revenue Hour |
| Bus   | \$6.72                 | \$44.97                | Bus   | \$15.05            | 0.4                  | 3.0                  |
| Total | \$6.72                 | \$44.97                | Total | \$15.05            | 0.4                  | 3.0                  |
|       |                        |                        |       |                    |                      |                      |