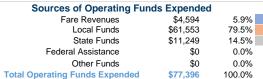

**Town of Bedford** 2018 Annual Agency Profile

12 Mudge Way Bedford, MA 01730



# Urbanized Area (UZA) Statistics - 2010 Census

Boston, MA-NH-RI

1,873 Square Miles

4,181,019 **Population** 

10 Pop. Rank out of 498 UZAs

## **Financial Information**



# **Service Area Statistics**

14 Square Miles 14,329 Population

#### **Service Consumption**

5,144 Annual Unlinked Trips (UPT)

#### Service Supplied

11,525 Annual Vehicle Revenue Miles (VRM) 1,721 Annual Vehicle Revenue Hours (VRH)

**NTDID**: 10178

# **Sources of Capital Funds Expended**

Fare Revenues Local Funds \$0 State Funds \$0 Federal Assistance \$0 Other Funds \$0 **Total Capital Funds Expended** \$0





#### **Database Information**

Reporter Type: Reduced Reporter

## **Modal Characteristics**

#### **Operation Characteristics**

#### **Vehicles Operated** at Maximum Service

|       |          |                |           |          | Uses of |                |                |                |                       |
|-------|----------|----------------|-----------|--