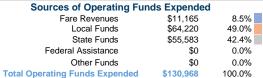

## **Financial Information**

## Vehicles Operated at Maximum Service

|       | Uses of  |                |           |          |         |                |                |                |                       |
|-------|----------|----------------|-----------|----------|---------|----------------|----------------|----------------|-----------------------|
|       | Directly | Purchased      | Operating | Fare     | Capital | Annual         | Annual Vehicle | Annual Vehicle | Average Fleet Age     |
| Mode  | Operated | Transportation | Expenses  | Revenues | Funds   | Unlinked Trips | Revenue Miles  | Revenue Hours  | in Years <sup>a</sup> |
| Bus   | -        | 1              | \$129,468 | \$11,165 | \$0     | 12,711         | 39,060         | 2,604          | 6.0                   |
| Total | _        | 1              | \$129,468 | \$11.165 | \$0     | 12.711         | 39.060         | 2.604          |                       |