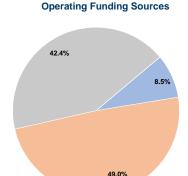

## **Financial Information**

## Vehicles Operated at Maximum Service

|       | Uses of  |                |           |          |         |                |                |                |                       |
|-------|----------|----------------|-----------|----------|---------|----------------|----------------|----------------|-----------------------|
|       | Directly | Purchased      | Operating | Fare     | Capital | Annual         | Annual Vehicle | Annual Vehicle | Average Fleet Age     |
| Mode  | Operated | Transportation | Expenses  | Revenues | Funds   | Unlinked Trips | Revenue Miles  | Revenue Hours  | in Years <sup>a</sup> |
| Bus   | -        | 1              | \$129,468 | \$11,165 | \$0     | 12,711         | 39,060         | 2,604          | 6.0                   |
| Total | _        | 1              | \$129,468 | \$11.165 | \$0     | 12.711         | 39.060         | 2.604          |                       |