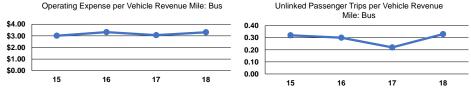

#### **Performance Measures**

# Service Efficiency Service Effectiveness Operating Expenses

Operating Expenses per Operating Expenses per per Unlinked **Unlinked Trips per** Unlinked Trips per Vehicle Revenue Mile Vehicle Revenue Hour Mode Passenger Trip Vehicle Revenue Mile Vehicle Revenue Hour Mode \$49.72 \$10.19 0.3 Bus \$3.31 Bus 4.9 \$49.72 \$10.19 0.3 4.9 \$3.31 Total **Total** 