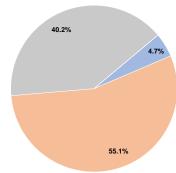

## **Financial Information**

4.7%

100.0%

State Funds \$44,995 40.2% 0.0% Federal Assistance \$0 Other Funds 0.0% \$0

**Total Operating Funds Expended** \$111,827

## **Operating Funding Sources**

## **Sources of Capital Funds Expended**

Fare Revenues Local Funds \$0 State Funds \$0 Federal Assistance \$0 Other Funds \$0

**Total Capital Funds Expended** \$0

Service Effectiveness

NTDID: 10182