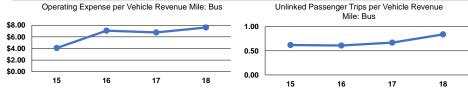

#### **Performance Measures**

## Service Efficiency

|       |                        |                        |       | Operating Expenses |                      |                      |
|-------|------------------------|------------------------|-------|--------------------|----------------------|----------------------|
|       | Operating Expenses per | Operating Expenses per |       | per Unlinked       | Unlinked Trips per   | Unlinked Trips per   |
| Mode  | Vehicle Revenue Mile   | Vehicle Revenue Hour   | Mode  | Passenger Trip     | Vehicle Revenue Mile | Vehicle Revenue Hour |
| Bus   | \$7.61                 | \$57.44                | Bus   | \$9.04             | 0.8                  | 6.4                  |
| Total | \$7.61                 | \$57.44                | Total | \$9.04             | 0.8                  | 6.4                  |
|       |                        |                        |       |                    |                      |                      |