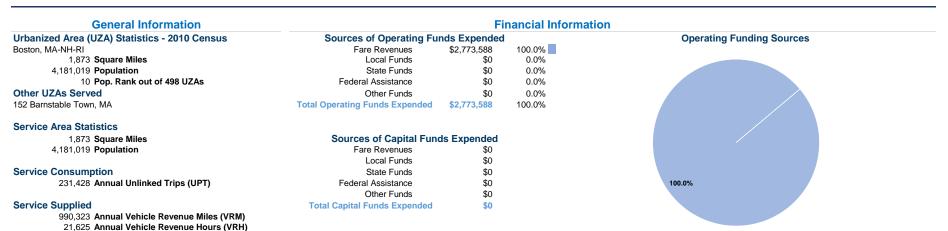

## Vehicles Operated at Maximum Service

|              | Uses of  |                |             |             |         |                |                |                |                       |  |  |  |
|--------------|----------|----------------|-------------|-------------|---------|----------------|----------------|----------------|-----------------------|--|--|--|
|              | Directly | Purchased      | Operating   | Fare        | Capital | Annual         | Annual Vehicle | Annual Vehicle | Average Fleet Age     |  |  |  |
| Mode         | Operated | Transportation | Expenses    | Revenues    | Funds   | Unlinked Trips | Revenue Miles  | Revenue Hours  | in Years <sup>a</sup> |  |  |  |
| Commuter Bus | 16       | -              | \$2,773,588 | \$2,773,588 | \$0     | 231,428        | 990,323        | 21,625         | 5.6                   |  |  |  |
| Total        | 16       | _              | \$2,773,588 | \$2,773,588 | \$0     | 231.428        | 990.323        | 21.625         |                       |  |  |  |