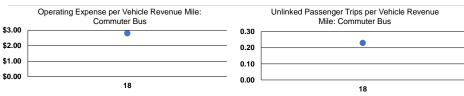

#### **Performance Measures**

|              | Service Ef             | ficiency               |              |                    | Service Effectiveness |                      |
|--------------|------------------------|------------------------|--------------|--------------------|-----------------------|----------------------|
|              |                        |                        |              | Operating Expenses |                       |                      |
|              | Operating Expenses per | Operating Expenses per |              | per Unlinked       | Unlinked Trips per    | Unlinked Trips per   |
| Mode         | Vehicle Revenue Mile   | Vehicle Revenue Hour   | Mode         | Passenger Trip     | Vehicle Revenue Mile  | Vehicle Revenue Hour |
| Commuter Bus | \$2.80                 | \$128.26               | Commuter Bus | \$11.98            | 0.2                   | 10.7                 |
| Total        | \$2.80                 | \$128.26               | Total        | \$11.98            | 0.2                   | 10.7                 |
|              |                        |                        |              |                    |                       |                      |