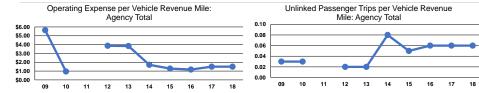

## Service Efficiency

|                 | Operating Expenses per | Operating Expenses per |
|-----------------|------------------------|------------------------|
| Mode            | Vehicle Revenue Mile   | Vehicle Revenue Hour   |
| Demand Response | \$1.50                 | \$33.50                |
| Total           | \$1.50                 | \$33.50                |