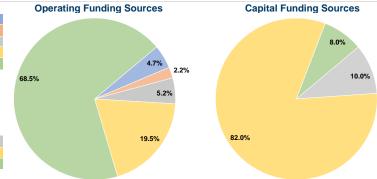

#### Summary of Operating Expenses (OE)

\$2,060,316 Total Operating Expenses

#### Sources of Capital Funds Expended

| Fare Revenues                | \$0       | 0.0%   |
|------------------------------|-----------|--------|
| Local Funds                  | \$0       | 0.0%   |
| State Funds                  | \$24,626  | 10.0%  |
| Federal Assistance           | \$201,813 | 82.0%  |
| Other Funds                  | \$19,817  | 8.0%   |
| Total Capital Funds Expended | \$246,256 | 100.0% |