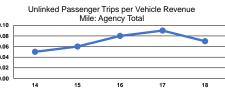

## Tri-County CAP, Inc./Carroll County Transit 2018 Annual Agency Profile

| Ochicit                                                                 | al Information                                                                                                                   |                                                                                     |                                                              | Fi                                  | nancial Information | n                                     |                                                                             |                                                                                                                   |                                                                                                                               |
|-------------------------------------------------------------------------|----------------------------------------------------------------------------------------------------------------------------------|-------------------------------------------------------------------------------------|--------------------------------------------------------------|-------------------------------------|---------------------|---------------------------------------|-----------------------------------------------------------------------------|-------------------------------------------------------------------------------------------------------------------|-------------------------------------------------------------------------------------------------------------------------------|
|                                                                         |                                                                                                                                  | Sources                                                                             | of Operating Fun                                             | ds Expended                         |                     |                                       | Operating                                                                   | Funding Sources                                                                                                   |                                                                                                                               |
|                                                                         |                                                                                                                                  | Fa                                                                                  | re Revenues                                                  | \$3,810                             | 1.5%                |                                       |                                                                             |                                                                                                                   |                                                                                                                               |
| Service Consumption                                                     |                                                                                                                                  |                                                                                     | Local Funds                                                  | \$20,500                            | 8.0%                |                                       |                                                                             |                                                                                                                   |                                                                                                                               |
| 6,416 Annual Unlinked Trips (UPT)                                       |                                                                                                                                  | State Funds                                                                         |                                                              | \$120,746                           | 47.3%               |                                       |                                                                             | 7.3% 1.5%                                                                                                         |                                                                                                                               |
|                                                                         |                                                                                                                                  | Federa                                                                              | al Assistance                                                | \$91,656                            | 35.9%               |                                       | 35.9%                                                                       |                                                                                                                   |                                                                                                                               |
| Service Supplied                                                        |                                                                                                                                  | Other Funds                                                                         |                                                              | \$18,741                            | 7.3%                |                                       |                                                                             |                                                                                                                   |                                                                                                                               |
|                                                                         | Vehicle Revenue Miles (VRM)<br>Vehicle Revenue Hours (VRH)                                                                       | Total Operating                                                                     | Funds Expended                                               | \$255,453                           | 100.0%              |                                       |                                                                             | 8.0%                                                                                                              |                                                                                                                               |
| Summary of Operating E                                                  | Expenses (OE)                                                                                                                    | Source                                                                              | s of Capital Fund                                            | s Expended                          |                     |                                       |                                                                             |                                                                                                                   |                                                                                                                               |
| \$255,453 Total Operating Expenses                                      |                                                                                                                                  | Fare Revenues                                                                       |                                                              | \$0                                 |                     |                                       |                                                                             |                                                                                                                   |                                                                                                                               |
|                                                                         |                                                                                                                                  |                                                                                     | Local Funds                                                  | \$0                                 |                     |                                       |                                                                             |                                                                                                                   |                                                                                                                               |
| Database Information                                                    |                                                                                                                                  | State Funds                                                                         |                                                              | \$0                                 |                     |                                       |                                                                             |                                                                                                                   |                                                                                                                               |
| NTDID: 1R04-10170                                                       |                                                                                                                                  | Federal Assistance                                                                  |                                                              | \$0                                 |                     |                                       |                                                                             | 47.3%                                                                                                             |                                                                                                                               |
| Reporter Type: Rural General Public Transit                             |                                                                                                                                  | Other Funds                                                                         |                                                              | \$0                                 |                     |                                       |                                                                             | 41.3%                                                                                                             |                                                                                                                               |
|                                                                         |                                                                                                                                  | Total Capital                                                                       | Funds Expended                                               | \$0                                 |                     |                                       |                                                                             |                                                                                                                   |                                                                                                                               |
|                                                                         |                                                                                                                                  |                                                                                     |                                                              |                                     |                     |                                       |                                                                             |                                                                                                                   |                                                                                                                               |
|                                                                         |                                                                                                                                  |                                                                                     | Modal                                                        | Characteris                         | tics                |                                       |                                                                             |                                                                                                                   |                                                                                                                               |
| Operation Characteristic                                                |                                                                                                                                  |                                                                                     | Modal                                                        | Characteris                         | tics                |                                       |                                                                             |                                                                                                                   |                                                                                                                               |
| Operation Characteristic                                                | cs<br>Vehicles Ope<br>at Maximum S                                                                                               |                                                                                     | Modal                                                        | Characteris                         | tics                |                                       |                                                                             |                                                                                                                   |                                                                                                                               |
| Operation Characteristic                                                | Vehicles Ope                                                                                                                     |                                                                                     | Modal<br>Operating<br>Expenses                               | Characteris<br>Fare<br>Revenues     | Uses of C           |                                       | nual Unlinked Trips                                                         | Annual Vehicle<br>Revenue Miles                                                                                   |                                                                                                                               |
| Mode<br>Demand Response                                                 | Vehicles Ope<br>at Maximum S<br>Directly<br>Operated<br>3                                                                        | ervice<br>Purchased                                                                 | Operating<br>Expenses<br>\$232,956                           | Fare<br>Revenues<br>\$3,774         | Uses of C           | Funds Ann<br>\$0                      | 6,326                                                                       | Revenue Miles<br>85,216                                                                                           | Revenue Hours<br>8,862                                                                                                        |
| Mode<br>Demand Response<br>Bus                                          | Vehicles Operate<br>at Maximum So<br>Directly<br>Operated<br>3<br>2                                                              | ervice<br>Purchased                                                                 | <b>Operating</b><br><b>Expenses</b><br>\$232,956<br>\$22,497 | Fare<br>Revenues<br>\$3,774<br>\$36 | Uses of C           | Funds Ann<br>\$0<br>\$0               | 6,326<br>90                                                                 | <b>Revenue Miles</b><br>85,216<br>8,092                                                                           | Revenue Hours<br>8,862<br>480                                                                                                 |
| Vode<br>Demand Response<br>Bus                                          | Vehicles Ope<br>at Maximum S<br>Directly<br>Operated<br>3                                                                        | ervice<br>Purchased<br>Transportation<br>-                                          | Operating<br>Expenses<br>\$232,956                           | Fare<br>Revenues<br>\$3,774         | Uses of C           | Funds Ann<br>\$0                      | 6,326                                                                       | Revenue Miles<br>85,216                                                                                           | <b>Revenue Hours</b><br>8,862<br>480                                                                                          |
| Mode<br>Demand Response<br>Bus<br>Total                                 | Vehicles Operat<br>at Maximum S<br>Directly<br>Operated<br>3<br>2<br>5                                                           | ervice<br>Purchased<br>Transportation<br>-<br>-<br>-                                | <b>Operating</b><br><b>Expenses</b><br>\$232,956<br>\$22,497 | Fare<br>Revenues<br>\$3,774<br>\$36 | Uses of C           | Funds Ann<br>\$0<br>\$0               | 6,326<br>90                                                                 | Revenue Miles<br>85,216<br>8,092<br>93,308                                                                        | Revenue Hours<br>8,862<br>480<br>9,342                                                                                        |
| Mode<br>Demand Response<br>Bus<br>Total                                 | Vehicles Operat<br>at Maximum S<br>Directly<br>Operated<br>3<br>2<br>5                                                           | ervice<br>Purchased<br>Transportation<br>-                                          | <b>Operating</b><br><b>Expenses</b><br>\$232,956<br>\$22,497 | Fare<br>Revenues<br>\$3,774<br>\$36 | Uses of C           | Funds Ann<br>\$0<br>\$0<br><b>\$0</b> | 6,326<br>90<br>6,416                                                        | <b>Revenue Miles</b><br>85,216<br>8,092                                                                           | Revenue Hours<br>8,862<br>480<br>9,342                                                                                        |
| Mode<br>Demand Response<br>Bus<br>Total<br>Performance Measures         | Vehicles Oper<br>at Maximum Se<br>Directly<br>Operated<br>3<br>2<br>5<br>Servi<br>Operating Expenses per                         | ervice<br>Purchased<br>Transportation<br>-<br>-<br>-<br>ice Efficiency<br>Operating | Operating<br>Expenses<br>\$232,956<br>\$22,497<br>\$255,453  | Fare<br>Revenues<br>\$3,774<br>\$36 | Uses of C<br>F      | Funds Ann<br>\$0<br>\$0<br><b>\$0</b> | 6,326<br>90<br>6,416<br>perating Expenses<br>per Unlinked                   | Revenue Miles<br>85,216<br>8,092<br>93,308<br>Service Effectiveness<br>Unlinked Trips per                         | Revenue Hours<br>8,862<br>480<br>9,342<br>Unlinked Trips pe                                                                   |
| Mode<br>Demand Response<br>Bus<br>Total<br>Performance Measures<br>Mode | Vehicles Oper<br>at Maximum Sr<br>Directly<br>Operated<br>3<br>2<br>5<br>Servi<br>Operating Expenses per<br>Vehicle Revenue Mile | ervice<br>Purchased<br>Transportation<br>-<br>-<br>-<br>ice Efficiency<br>Operating | Operating<br>Expenses<br>\$232,956<br>\$22,497<br>\$255,453  | Fare<br>Revenues<br>\$3,774<br>\$36 | Uses of C<br>F      | Funds Ann<br>\$0<br>\$0<br>\$0<br>0   | 6,326<br>90<br>6,416<br>perating Expenses<br>per Unlinked<br>Passenger Trip | Revenue Miles<br>85,216<br>8,092<br>93,308<br>Service Effectiveness<br>Unlinked Trips per<br>Vehicle Revenue Mile | Revenue Hours<br>8,862<br>480<br>9,342<br>Unlinked Trips per<br>Vehicle Revenue Hour                                          |
|                                                                         | Vehicles Oper<br>at Maximum Se<br>Directly<br>Operated<br>3<br>2<br>5<br>Servi<br>Operating Expenses per                         | ervice<br>Purchased<br>Transportation<br>-<br>-<br>-<br>ice Efficiency<br>Operating | Operating<br>Expenses<br>\$232,956<br>\$22,497<br>\$255,453  | Fare<br>Revenues<br>\$3,774<br>\$36 | Uses of C<br>F      | Funds Ann<br>\$0<br>\$0<br>\$0<br>0   | 6,326<br>90<br>6,416<br>perating Expenses<br>per Unlinked                   | Revenue Miles<br>85,216<br>8,092<br>93,308<br>Service Effectiveness<br>Unlinked Trips per                         | Annual Vehicle<br>Revenue Hours<br>8,862<br>480<br>9,342<br>9,342<br>Unlinked Trips per<br>Vehicle Revenue Hour<br>0.7<br>0.2 |