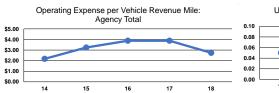

## Tri-County CAP, Inc./Carroll County Transit 2018 Annual Agency Profile

| Ochicit                                                                 | al Information                                                                                                                   |                                                                                     |                                                              | Fi                                  | nancial Information | n                                     |                                                                             |                                                                                                                   |                                                                                                                               |
|-------------------------------------------------------------------------|----------------------------------------------------------------------------------------------------------------------------------|-------------------------------------------------------------------------------------|--------------------------------------------------------------|-------------------------------------|---------------------|---------------------------------------|-----------------------------------------------------------------------------|-------------------------------------------------------------------------------------------------------------------|-------------------------------------------------------------------------------------------------------------------------------|
|                                                                         |                                                                                                                                  | Sources                                                                             | of Operating Fun                                             | ds Expended                         |                     |                                       | Operating                                                                   | Funding Sources                                                                                                   |                                                                                                                               |
|                                                                         |                                                                                                                                  | Fa                                                                                  | re Revenues                                                  | \$3,810                             | 1.5%                |                                       |                                                                             |                                                                                                                   |                                                                                                                               |
| Service Consumption                                                     |                                                                                                                                  |                                                                                     | Local Funds                                                  | \$20,500                            | 8.0%                |                                       |                                                                             |                                                                                                                   |                                                                                                                               |
| 6,416 Annual Unlinked Trips (UPT)                                       |                                                                                                                                  | State Funds                                                                         |                                                              | \$120,746                           | 47.3%               |                                       |                                                                             | 7.3% 1.5%                                                                                                         |                                                                                                                               |
|                                                                         |                                                                                                                                  | Federa                                                                              | al Assistance                                                | \$91,656                            | 35.9%               |                                       | 35.9%                                                                       |                                                                                                                   |                                                                                                                               |
| Service Supplied                                                        |                                                                                                                                  | Other Funds                                                                         |                                                              | \$18,741                            | 7.3%                |                                       |                                                                             |                                                                                                                   |                                                                                                                               |
|                                                                         | Vehicle Revenue Miles (VRM)<br>Vehicle Revenue Hours (VRH)                                                                       | Total Operating                                                                     | Funds Expended                                               | \$255,453                           | 100.0%              |                                       |                                                                             | 8.0%                                                                                                              |                                                                                                                               |
| Summary of Operating E                                                  | Expenses (OE)                                                                                                                    | Source                                                                              | s of Capital Fund                                            | s Expended                          |                     |                                       |                                                                             |                                                                                                                   |                                                                                                                               |
| \$255,453 Total Operating Expenses                                      |                                                                                                                                  | Fare Revenues                                                                       |                                                              | \$0                                 |                     |                                       |                                                                             |                                                                                                                   |                                                                                                                               |
|                                                                         |                                                                                                                                  |                                                                                     | Local Funds                                                  | \$0                                 |                     |                                       |                                                                             |                                                                                                                   |                                                                                                                               |
| Database Information                                                    |                                                                                                                                  | State Funds                                                                         |                                                              | \$0                                 |                     |                                       |                                                                             |                                                                                                                   |                                                                                                                               |
| NTDID: 1R04-10170                                                       |                                                                                                                                  | Federal Assistance                                                                  |                                                              | \$0                                 |                     |                                       |                                                                             | 47.3%                                                                                                             |                                                                                                                               |
| Reporter Type: Rural General Public Transit                             |                                                                                                                                  | Other Funds                                                                         |                                                              | \$0                                 |                     |                                       |                                                                             | 41.3%                                                                                                             |                                                                                                                               |
|                                                                         |                                                                                                                                  | Total Capital                                                                       | Funds Expended                                               | \$0                                 |                     |                                       |                                                                             |                                                                                                                   |                                                                                                                               |
|                                                                         |                                                                                                                                  |                                                                                     |                                                              |                                     |                     |                                       |                                                                             |                                                                                                                   |                                                                                                                               |
|                                                                         |                                                                                                                                  |                                                                                     | Modal                                                        | Characteris                         | tics                |                                       |                                                                             |                                                                                                                   |                                                                                                                               |
| Operation Characteristic                                                |                                                                                                                                  |                                                                                     | Modal                                                        | Characteris                         | tics                |                                       |                                                                             |                                                                                                                   |                                                                                                                               |
| Operation Characteristic                                                | cs<br>Vehicles Ope<br>at Maximum S                                                                                               |                                                                                     | Modal                                                        | Characteris                         | tics                |                                       |                                                                             |                                                                                                                   |                                                                                                                               |
| Operation Characteristic                                                | Vehicles Ope                                                                                                                     |                                                                                     | Modal<br>Operating<br>Expenses                               | Characteris<br>Fare<br>Revenues     | Uses of C           |                                       | nual Unlinked Trips                                                         | Annual Vehicle<br>Revenue Miles                                                                                   |                                                                                                                               |
| Mode<br>Demand Response                                                 | Vehicles Ope<br>at Maximum S<br>Directly<br>Operated<br>3                                                                        | ervice<br>Purchased                                                                 | Operating<br>Expenses<br>\$232,956                           | Fare<br>Revenues<br>\$3,774         | Uses of C           | Funds Ann<br>\$0                      | 6,326                                                                       | Revenue Miles<br>85,216                                                                                           | Revenue Hours<br>8,862                                                                                                        |
| Mode<br>Demand Response<br>Bus                                          | Vehicles Operate<br>at Maximum So<br>Directly<br>Operated<br>3<br>2                                                              | ervice<br>Purchased                                                                 | <b>Operating</b><br><b>Expenses</b><br>\$232,956<br>\$22,497 | Fare<br>Revenues<br>\$3,774<br>\$36 | Uses of C           | Funds Ann<br>\$0<br>\$0               | 6,326<br>90                                                                 | <b>Revenue Miles</b><br>85,216<br>8,092                                                                           | Revenue Hours<br>8,862<br>480                                                                                                 |
| Vode<br>Demand Response<br>Bus                                          | Vehicles Ope<br>at Maximum S<br>Directly<br>Operated<br>3                                                                        | ervice<br>Purchased<br>Transportation<br>-                                          | Operating<br>Expenses<br>\$232,956                           | Fare<br>Revenues<br>\$3,774         | Uses of C           | Funds Ann<br>\$0                      | 6,326                                                                       | Revenue Miles<br>85,216                                                                                           | <b>Revenue Hours</b><br>8,862<br>480                                                                                          |
| Mode<br>Demand Response<br>Bus<br>Total                                 | Vehicles Operat<br>at Maximum S<br>Directly<br>Operated<br>3<br>2<br>5                                                           | ervice<br>Purchased<br>Transportation<br>-<br>-<br>-                                | <b>Operating</b><br><b>Expenses</b><br>\$232,956<br>\$22,497 | Fare<br>Revenues<br>\$3,774<br>\$36 | Uses of C           | Funds Ann<br>\$0<br>\$0               | 6,326<br>90                                                                 | Revenue Miles<br>85,216<br>8,092<br>93,308                                                                        | Revenue Hours<br>8,862<br>480<br>9,342                                                                                        |
| Mode<br>Demand Response<br>Bus<br>Total                                 | Vehicles Operat<br>at Maximum S<br>Directly<br>Operated<br>3<br>2<br>5                                                           | ervice<br>Purchased<br>Transportation<br>-                                          | <b>Operating</b><br><b>Expenses</b><br>\$232,956<br>\$22,497 | Fare<br>Revenues<br>\$3,774<br>\$36 | Uses of C           | Funds Ann<br>\$0<br>\$0<br><b>\$0</b> | 6,326<br>90<br>6,416                                                        | <b>Revenue Miles</b><br>85,216<br>8,092                                                                           | Revenue Hours<br>8,862<br>480<br>9,342                                                                                        |
| Mode<br>Demand Response<br>Bus<br>Total<br>Performance Measures         | Vehicles Oper<br>at Maximum Se<br>Directly<br>Operated<br>3<br>2<br>5<br>Servi<br>Operating Expenses per                         | ervice<br>Purchased<br>Transportation<br>-<br>-<br>-<br>ice Efficiency<br>Operating | Operating<br>Expenses<br>\$232,956<br>\$22,497<br>\$255,453  | Fare<br>Revenues<br>\$3,774<br>\$36 | Uses of C<br>F      | Funds Ann<br>\$0<br>\$0<br><b>\$0</b> | 6,326<br>90<br>6,416<br>perating Expenses<br>per Unlinked                   | Revenue Miles<br>85,216<br>8,092<br>93,308<br>Service Effectiveness<br>Unlinked Trips per                         | Revenue Hours<br>8,862<br>480<br>9,342<br>Unlinked Trips pe                                                                   |
| Mode<br>Demand Response<br>Bus<br>Total<br>Performance Measures<br>Mode | Vehicles Oper<br>at Maximum Sr<br>Directly<br>Operated<br>3<br>2<br>5<br>Servi<br>Operating Expenses per<br>Vehicle Revenue Mile | ervice<br>Purchased<br>Transportation<br>-<br>-<br>-<br>ice Efficiency<br>Operating | Operating<br>Expenses<br>\$232,956<br>\$22,497<br>\$255,453  | Fare<br>Revenues<br>\$3,774<br>\$36 | Uses of C<br>F      | Funds Ann<br>\$0<br>\$0<br>\$0<br>0   | 6,326<br>90<br>6,416<br>perating Expenses<br>per Unlinked<br>Passenger Trip | Revenue Miles<br>85,216<br>8,092<br>93,308<br>Service Effectiveness<br>Unlinked Trips per<br>Vehicle Revenue Mile | Revenue Hours<br>8,862<br>480<br>9,342<br>Unlinked Trips per<br>Vehicle Revenue Hour                                          |
|                                                                         | Vehicles Oper<br>at Maximum Se<br>Directly<br>Operated<br>3<br>2<br>5<br>Servi<br>Operating Expenses per                         | ervice<br>Purchased<br>Transportation<br>-<br>-<br>-<br>ice Efficiency<br>Operating | Operating<br>Expenses<br>\$232,956<br>\$22,497<br>\$255,453  | Fare<br>Revenues<br>\$3,774<br>\$36 | Uses of C<br>F      | Funds Ann<br>\$0<br>\$0<br>\$0<br>0   | 6,326<br>90<br>6,416<br>perating Expenses<br>per Unlinked                   | Revenue Miles<br>85,216<br>8,092<br>93,308<br>Service Effectiveness<br>Unlinked Trips per                         | Annual Vehicle<br>Revenue Hours<br>8,862<br>480<br>9,342<br>9,342<br>Unlinked Trips per<br>Vehicle Revenue Hour<br>0.7<br>0.2 |