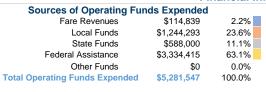

# **Tri-Valley Transit Inc**

2018 Annual Agency Profile

297 Creek Road P.O. Box 532 Middlebury, VT 05753-0532



# **Service Consumption**

283,252 Annual Unlinked Trips (UPT)

## **Service Supplied**

3,609,269 Annual Vehicle Revenue Miles (VRM) 124,327 Annual Vehicle Revenue Hours (VRH)

### Summary of Operating Expenses (OE)

\$5,281,547 Total Operating Expenses

#### **Database Information**

NTDID: 1R06-10143

Reporter Type: Rural General Public Transit

### **Financial Information**



### **Sources of Capital Funds Expended**

Fare Revenues 0.0% Local Funds \$62,526 9.9% State Funds \$63,556 10.1% Federal Assistance \$504,333 80.0% Other Funds \$0 0.0% **Total Capital Funds Expended** \$630,415 100.0%





# **Modal Characteristics**

## **Operation Characteristics**

### Vehicles Operated at Maximum Service

|                 | Directly | Purchased      | Operating   | Fare      | Uses of Capital |                  | Annual Vehicle | Annual Vehicle |
|-----------------|----------|----------------|-------------|-----------|-----------------|------------------|----------------|----------------|
| Mode            | Operated | Transportation | Expenses    | Revenues  |                 | l Unlinked Trips | Revenue Miles  | Revenue Hours  |
| Commuter Bus    | ·<br>10  | -