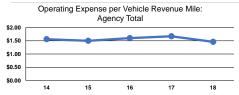

### Service Efficiency

| Mode            | Operating Expenses per<br>Vehicle Revenue Mile | Operating Expenses per<br>Vehicle Revenue Hour |
|-----------------|------------------------------------------------|------------------------------------------------|
| Commuter Bus    | \$3.69                                         | \$97.85                                        |
| Demand Response | \$0.89                                         | \$28.38                                        |
| Bus             | \$4.50                                         | \$75.01                                        |
| Total           | \$1.46                                         | \$42.48                                        |