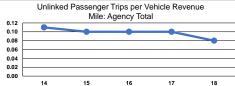

#### **Performance Measures**

#### Service Effectiveness

| Operating Expenses<br>per Unlinked<br>Passenger Trip | Unlinked Trips per<br>Vehicle Revenue Mile                      | Unlinked Trips per<br>Vehicle Revenue Hour                                                             |
|------------------------------------------------------|-----------------------------------------------------------------|--------------------------------------------------------------------------------------------------------|
| \$23.78                                              | 0.2                                                             | 4.1                                                                                                    |
| \$20.22                                              | 0.0                                                             | 1.4                                                                                                    |
| \$14.03                                              | 0.3                                                             | 5.3                                                                                                    |
| \$18.65                                              | 0.1                                                             | 2.3                                                                                                    |
|                                                      | per Unlinked<br>Passenger Trip<br>\$23.78<br>\$20.22<br>\$14.03 | Per Unlinked   Unlinked Trips per Vehicle Revenue Mile   \$23.78   0.2   \$20.22   0.0   \$14.03   0.3 |