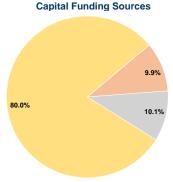

### **Sources of Capital Funds Expended**

Fare Revenues 0.0% Local Funds \$62,526 9.9% State Funds \$63,556 10.1% Federal Assistance \$504,333 80.0% Other Funds \$0 0.0% **Total Capital Funds Expended** \$630,415 100.0%