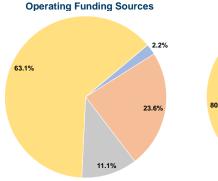

# **Tri-Valley Transit Inc**

2018 Annual Agency Profile

297 Creek Road P.O. Box 532 Middlebury, VT 05753-0532



# **Service Consumption**

283,252 Annual Unlinked Trips (UPT)

## **Service Supplied**

3,609,269 Annual Vehicle Revenue Miles (VRM) 124,327 Annual Vehicle Revenue Hours (VRH)

### Summary of Operating Expenses (OE)

\$5,281,547 Total Operating Expenses

#### **Database Information**

NTDID: 1R06-10143

Reporter Type: Rural General Public Transit

### **Financial Information**



### **Sources of Capital Funds Expended**

Fare Revenues 0.0% Local Funds \$62,526 9.9% State Funds \$63,556 10.1% Federal Assistance \$504,333 80.0% Other Funds \$0 0.0% **Total Capital Funds Expended** \$630,415 100.0%





# **Modal Characteristics**

## **Operation Characteristics**

### Vehicles Operated at Maximum Service

|                 | Directly | Purchased      | Operating   | Fare      | Uses of Capital |                  | Annual Vehicle | Annual Vehicle |
|-----------------|----------|----------------|-------------|-----------|-----------------|------------------|----------------|----------------|
| Mode            | Operated | Transportation | Expenses    | Revenues  |                 | l Unlinked Trips | Revenue Miles  | Revenue Hours  |
| Commuter Bus    | ·<br>10  | -              | \$1,221,717 | \$60,615  | \$0             | 51,373           | 331,186        | 12,485         |
| Demand Response | 63       | -              | \$2,634,572 | \$27,069  | \$0             | 130,279          |