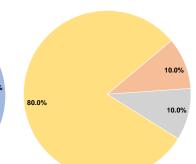

# **Financial Information**

Fare Revenues 0.0% Local Funds \$112,752 10.0% State Funds \$112,752 10.0% Federal Assistance \$902.017 80.0% Other Funds \$0 0.0% **Total Capital Funds Expended** \$1,127,521 100.0%