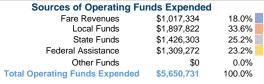

# **Financial Information**

Fare Revenues 0.0% Local Funds \$112,752 10.0% State Funds \$112,752 10.0% Federal Assistance \$902.017 80.0% Other Funds \$0 0.0% **Total Capital Funds Expended** \$1,127,521 100.0%