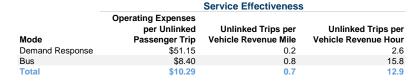

# Service Efficiency

| Mode            | Operating Expenses per<br>Vehicle Revenue Mile | Operating Expenses per<br>Vehicle Revenue Hour |
|-----------------|------------------------------------------------|------------------------------------------------|
| Demand Response | \$10.42                                        | \$134.65                                       |
| Bus             | \$6.85                                         | \$132.26                                       |
| Total           | \$7.41                                         | \$132.78                                       |