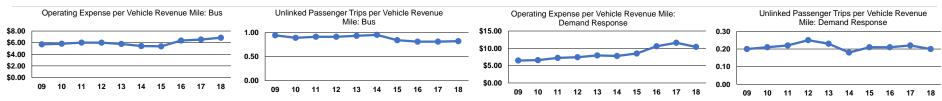

## **Performance Measures**

# Service Efficiency

| Mode            | Operating Expenses per<br>Vehicle Revenue Mile | Operating Expenses per<br>Vehicle Revenue Hour |
|-----------------|------------------------------------------------|------------------------------------------------|
| Demand Response | \$10.42                                        | \$134.65                                       |
| Bus             | \$6.85                                         | \$132.26                                       |
| Total           | \$7.41                                         | \$132.78                                       |