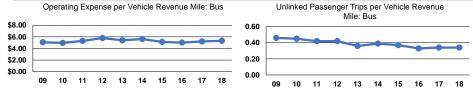

#### **Performance Measures**

|       | Service El             | nciency                |       |                    | Service Effectiveness |                      |
|-------|------------------------|------------------------|-------|--------------------|-----------------------|----------------------|
|       |                        |                        |       | Operating Expenses |                       |                      |
|       | Operating Expenses per | Operating Expenses per |       | per Unlinked       | Unlinked Trips per    | Unlinked Trips per   |
| Mode  | Vehicle Revenue Mile   | Vehicle Revenue Hour   | Mode  | Passenger Trip     | Vehicle Revenue Mile  | Vehicle Revenue Hour |
| Bus   | \$5.32                 | \$94.53                | Bus   | \$15.65            | 0.3                   | 6.0                  |
| Total | \$5.32                 | \$94.53                | Total | \$15.65            | 0.3                   | 6.0                  |
|       |                        |                        |       |                    |                       |                      |