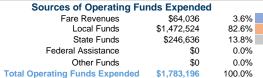

## **Financial Information**

## Vehicles Operated at Maximum Service

Convince Efficiency

|       |          |                |             |          | uses of |                |                |                |                       |
|-------|----------|----------------|-------------|----------|---------|----------------|----------------|----------------|-----------------------|
|       | Directly | Purchased      | Operating   | Fare     | Capital | Annual         | Annual Vehicle | Annual Vehicle | Average Fleet Age     |
| Mode  | Operated | Transportation | Expenses    | Revenues | Funds   | Unlinked Trips | Revenue Miles  | Revenue Hours  | in Years <sup>a</sup> |
| Bus   | 11       | -              | \$1,783,196 | \$64,036 | \$0     | 113,957        | 335,297        | 18,864         | 11.8                  |
| Total | 11       | _              | \$1,783,196 | \$64,036 | \$0     | 113.957        | 335.297        | 18.864         |                       |