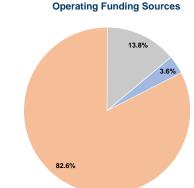

## **Financial Information**

## Vehicles Operated at Maximum Service

Convince Efficiency

|       |          |                |             |          | uses of |                |                |                |                       |
|-------|----------|----------------|-------------|----------|---------|----------------|----------------|----------------|-----------------------|
|       | Directly | Purchased      | Operating   | Fare     | Capital | Annual         | Annual Vehicle | Annual Vehicle | Average Fleet Age     |
| Mode  | Operated | Transportation | Expenses    | Revenues | Funds   | Unlinked Trips | Revenue Miles  | Revenue Hours  | in Years <sup>a</sup> |
| Bus   | 11       | -              | \$1,783,196 | \$64,036 | \$0     | 113,957        | 335,297        | 18,864         | 11.8                  |
| Total | 11       | _              | \$1,783,196 | \$64,036 | \$0     | 113.957        | 335.297        | 18.864         |                       |