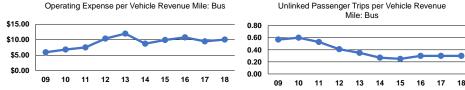

#### **Performance Measures**

# Service Efficiency Service Effectiveness

|       |                        |                        |       | Operating Expenses |                      |                      |
|-------|------------------------|------------------------|-------|--------------------|----------------------|----------------------|
|       | Operating Expenses per | Operating Expenses per |       | per Unlinked       | Unlinked Trips per   | Unlinked Trips per   |
| Mode  | Vehicle Revenue Mile   | Vehicle Revenue Hour   | Mode  | Passenger Trip     | Vehicle Revenue Mile | Vehicle Revenue Hour |
| Bus   | \$10.05                | \$79.24                | Bus   | \$32.97            | 0.3                  | 2.4                  |
| Total | \$10.05                | \$79.24                | Total | \$32.97            | 0.3                  | 2.4                  |
|       |                        |                        |       |                    |                      |                      |