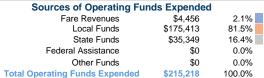

# **Financial Information**

# Vehicles Operated at Maximum Service

|       |          |                |           |          | Uses of |                |                |                |                       |
|-------|----------|----------------|-----------|----------|---------|----------------|----------------|----------------|-----------------------|
|       | Directly | Purchased      | Operating | Fare     | Capital | Annual         | Annual Vehicle | Annual Vehicle | Average Fleet Age     |
| Mode  | Operated | Transportation | Expenses  | Revenues | Funds   | Unlinked Trips | Revenue Miles  | Revenue Hours  | in Years <sup>a</sup> |
| Bus   | 2        | -              | \$215,218 | \$4,456  | \$0     | 6,528          | 21,415         | 2,716          | 12.0                  |
| Total | 2        | _              | \$215,218 | \$4,456  | \$0     | 6.528          | 21,415         | 2.716          |                       |