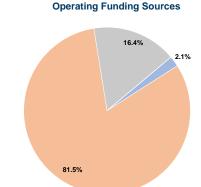

# **Financial Information**

# Vehicles Operated at Maximum Service

|       |          |                |           |          | Uses of |                |                |                |                       |
|-------|----------|----------------|-----------|----------|---------|----------------|----------------|----------------|-----------------------|
|       | Directly | Purchased      | Operating | Fare     | Capital | Annual         | Annual Vehicle | Annual Vehicle | Average Fleet Age     |
| Mode  | Operated | Transportation | Expenses  | Revenues | Funds   | Unlinked Trips | Revenue Miles  | Revenue Hours  | in Years <sup>a</sup> |
| Bus   | 2        | -              | \$215,218 | \$4,456  | \$0     | 6,528          | 21,415         | 2,716          | 12.0                  |
| Total | 2        | _              | \$215,218 | \$4,456  | \$0     | 6.528          | 21,415         | 2.716          |                       |