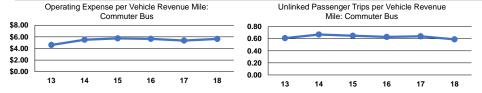

#### **Performance Measures**

|              | Operating Expenses per | Operating Expenses per |
|--------------|------------------------|------------------------|
| Mode         | Vehicle Revenue Mile   | Vehicle Revenue Hour   |
| Commuter Bus | \$5.65                 | \$178.10               |
| Total        | \$5.65                 | \$178.10               |

|              |                    | Service Effectiveness |
|--------------|--------------------|-----------------------|
|              | Operating Expenses |                       |
|              | per Unlinked       | Unlinked Trips per    |
| Mode         | Passenger Trip     | Vehicle Revenue Mile  |
| Commuter Bus | \$9.57             | 0.6                   |
| Total        | \$9.57             | 0.6                   |

| Unlinked Trips per<br>Vehicle Revenue Mile | Unlinked Trips per<br>Vehicle Revenue Hour |  |  |
|--------------------------------------------|--------------------------------------------|--|--|
| 0.6                                        | 18.6                                       |  |  |
| 0.6                                        | 18.6                                       |  |  |