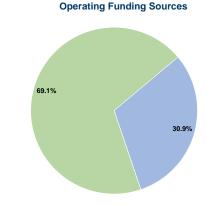

### **Financial Information**

### **Vehicles Operated** at Maximum Service

Service Efficiency

|              | USES OF  |                |             |             |         |                |                |                |                       |
|--------------|----------|----------------|-------------|-------------|---------|----------------|----------------|----------------|-----------------------|
|              | Directly | Purchased      | Operating   | Fare        | Capital | Annual         | Annual Vehicle | Annual Vehicle | Average Fleet Age     |
| Mode         | Operated | Transportation | Expenses    | Revenues    | Funds   | Unlinked Trips | Revenue Miles  | Revenue Hours  | in Years <sup>a</sup> |
| Commuter Bus | 23       | -              | \$4,640,314 | \$4,640,314 | \$0     | 484,952        | 821,067        | 26,054         | 3.3                   |
| Total        | 23       |                | \$4 640 314 | \$4 640 314 | \$0     | 484 952        | 821 067        | 26.054         |                       |