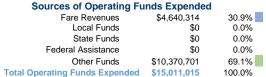

### **Financial Information**

### **Vehicles Operated** at Maximum Service

Service Efficiency

|              | USES OF  |                |             |             |         |                |                |                |                       |
|--------------|----------|----------------|-------------|-------------|---------|----------------|----------------|----------------|-----------------------|
|              | Directly | Purchased      | Operating   | Fare        | Capital | Annual         | Annual Vehicle | Annual Vehicle | Average Fleet Age     |
| Mode         | Operated | Transportation | Expenses    | Revenues    | Funds   | Unlinked Trips | Revenue Miles  | Revenue Hours  | in Years <sup>a</sup> |
| Commuter Bus | 23       | -              | \$4,640,314 | \$4,640,314 | \$0     | 484,952        | 821,067        | 26,054         | 3.3                   |
| Total        | 23       |                | \$4 640 314 | \$4 640 314 | \$0     | 484 952        | 821 067        | 26.054         |                       |