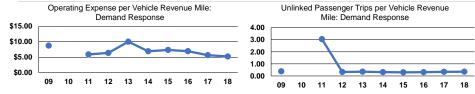

## **Performance Measures**

### Service Efficiency Service Effectiveness **Operating Expenses** Operating Expenses per Unlinked Trips per **Unlinked Trips per** Operating Expenses per per Unlinked Vehicle Revenue Mile Vehicle Revenue Hour Mode Passenger Trip Vehicle Revenue Mile Vehicle Revenue Hour Mode Demand Response 0.3 Demand Response \$5.24 \$41.51 \$15.04 2.8 \$5.24 \$41.51 \$15.04 0.3 2.8 **Total** Total