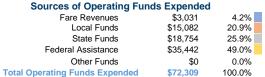

# Town of Highlands dba Dial-a-Bus

2018 Annual Agency Profile

254 Main Street Highland Falls, NY 10928



## Urbanized Area (UZA) Statistics - 2010 Census

Poughkeepsie-Newburgh, NY-NJ 327 **Square Miles** 

423,566 Population

89 Pop. Rank out of 498 UZAs

## **Financial Information**



## **Service Area Statistics**

36 Square Miles 6,886 Population

## **Service Consumption**

4,807 Annual Unlinked Trips (UPT)

## Service Supplied

13,799 Annual Vehicle Revenue Miles (VRM) 1,742 Annual Vehicle Revenue Hours (VRH)

## **Database Information**

NTDID: 20182

Reporter Type: Reduced Reporter

## Sources of Capital Funds Expended



## **Operation Characteristics**

## Vehicles Operated at Maximum Service

| Mode            | Directly<br>Operated | Purchased<br>Transportation | Operating<br>Expenses | Fare<br>Revenues | Capital<br>Funds | Annual<br>Unlinked Trips | Annual Vehicle<br>Revenue Miles | Annual Vehicle<br>Revenue Hours | Average Fleet Age in Years <sup>a</sup> |
|-----------------|----------------------|-----------------------------|-----------------------|-----