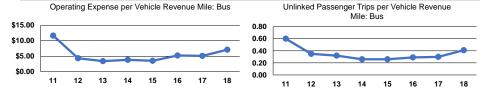

## Service Efficiency Service Effectiveness Operating Expenses Operating Expenses per Operating Expenses per per Unlinked Unlinked Trips per **Unlinked Trips per** Vehicle Revenue Mile Vehicle Revenue Hour Mode Passenger Trip Vehicle Revenue Mile Vehicle Revenue Hour Mode \$110.93 0.4 Bus \$7.10 Bus \$17.34 6.4 \$7.10 \$110.93 \$17.34 0.4 6.4 Total **Total**