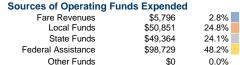

## **Database Information**

NTDID: 20194

Reporter Type: Reduced Reporter

**Total Operating Funds Expended** 

 Sources of Capital Funds Expended

 Fare Revenues
 \$0

 Local Funds
 \$0

 State Funds
 \$0

 Federal Assistance
 \$0

 Other Funds
 \$0

 Total Capital Funds Expended
 \$0

24.1%