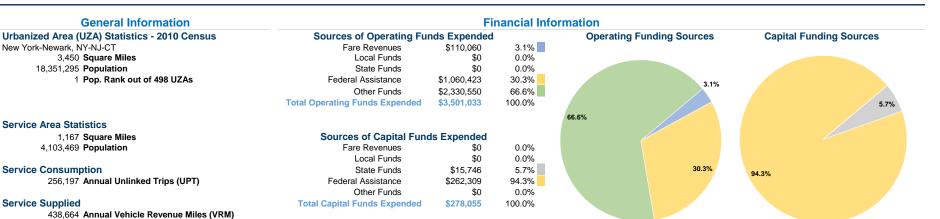

## Vehicles Operated at Maximum Service

|                 |          |                |             |           | USES OI   |                |                |                |                       |
|-----------------|----------|----------------|-------------|-----------|-----------|----------------|----------------|----------------|-----------------------|
|                 | Directly | Purchased      | Operating   | Fare      | Capital   | Annual         | Annual Vehicle | Annual Vehicle | Average Fleet Age     |
| Mode            | Operated | Transportation | Expenses    | Revenues  | Funds     | Unlinked Trips | Revenue Miles  | Revenue Hours  | in Years <sup>a</sup> |
| Demand Response | 14       | -              | \$953,694   | \$58,738  | \$278,055 | 35,871         | 165,575        | 9,483          | 3.9                   |
| Bus             | 12       | -              | \$1,082,631 | \$51,322  | \$0       | 220,326        | 273,089        | 20,556         | 2.7                   |
| Total           | 26       | _              | \$2.036.325 | \$110,060 | \$278.055 | 256.197        | 438.664        | 30.039         |                       |