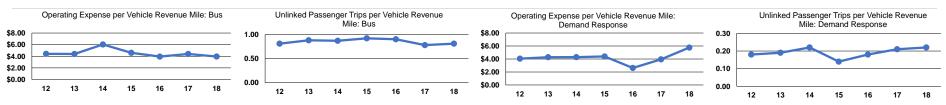

#### Service Efficiency Service Effectiveness **Operating Expenses** per Unlinked Operating Expenses per Operating Expenses per Unlinked Trips per Unlinked Trips per Mode Vehicle Revenue Mile Vehicle Revenue Hour Mode Passenger Trip Vehicle Revenue Mile Vehicle Revenue Hour Demand Response \$5.76 \$100.57 \$26.59 0.2 Demand Response 3.8 0.8 \$3.96 \$52.67 \$4.91 10.7 Bus Bus \$4.64 \$7.95 Total Total 0.6 8.5