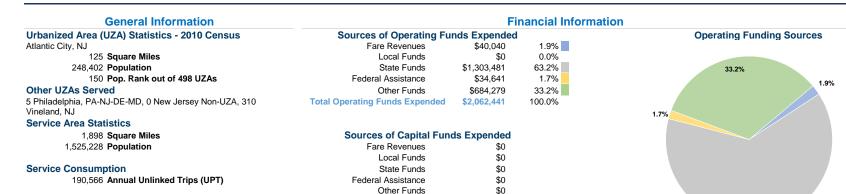

# Operation Characteristics Vehicles Operated

569,833 Annual Vehicle Revenue Miles (VRM) 34,012 Annual Vehicle Revenue Hours (VRH)

Uses of Directly Purchased Operating Fare Capital Annual Vehicle **Annual Vehicle** Average Fleet Age Annual Operated Expenses Funds **Unlinked Trips** Mode Transportation Revenues **Revenue Miles Revenue Hours** in Yearsa \$2,062,441 25 \$40,040 \$0 190,566 569,833 34,012 Bus 5.1 25 \$0 190,566 569,833 34,012 **Total** \$2,062,441 \$40,040