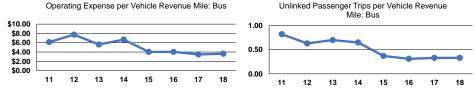

### **Performance Measures**

|       | Service Efficiency     |                        |       |                    | Service Effectiveness |                      |  |
|-------|------------------------|------------------------|-------|--------------------|-----------------------|----------------------|--|
|       |                        |                        |       | Operating Expenses |                       |                      |  |
|       | Operating Expenses per | Operating Expenses per |       | per Unlinked       | Unlinked Trips per    | Unlinked Trips per   |  |
| Mode  | Vehicle Revenue Mile   | Vehicle Revenue Hour   | Mode  | Passenger Trip     | Vehicle Revenue Mile  | Vehicle Revenue Hour |  |
| Bus   | \$3.62                 | \$60.64                | Bus   | \$10.82            | 0.3                   | 5.6                  |  |
| Total | \$3.62                 | \$60.64                | Total | \$10.82            | 0.3                   | 5.6                  |  |
|       |                        |                        |       |                    |                       |                      |  |