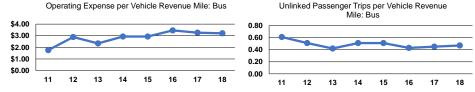

### **Performance Measures**

Mode

Bus

**Total** 

|       | Service Efficiency     |                        |       | Service Effectiveness |                      |                      |
|-------|------------------------|------------------------|-------|-----------------------|----------------------|----------------------|
|       |                        |                        |       | Operating Expenses    |                      |                      |
|       | Operating Expenses per | Operating Expenses per |       | per Unlinked          | Unlinked Trips per   | Unlinked Trips per   |
| Mode  | Vehicle Revenue Mile   | Vehicle Revenue Hour   | Mode  | Passenger Trip        | Vehicle Revenue Mile | Vehicle Revenue Hour |
| Bus   | \$3.21                 | \$46.92                | Bus   | \$6.87                | 0.5                  | 6.8                  |
| Total | \$3.21                 | \$46.92                | Total | \$6.87                | 0.5                  | 6.8                  |