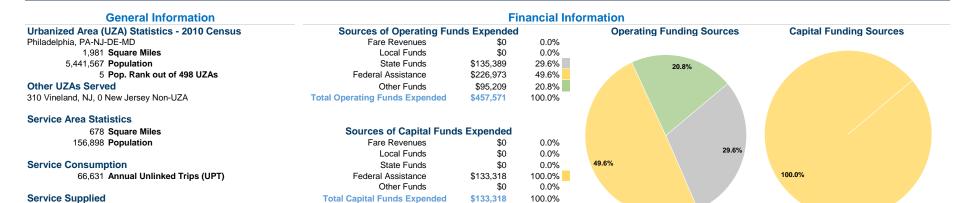

## **Operation Characteristics Vehicles Operated** at Maximum Service

142,629 Annual Vehicle Revenue Miles (VRM) 9,753 Annual Vehicle Revenue Hours (VRH)

Uses of Directly Purchased Operating Fare Capital Annual Vehicle **Annual Vehicle** Average Fleet Age Annual Operated Expenses Funds **Unlinked Trips** Transportation Revenues **Revenue Miles Revenue Hours** in Yearsa \$457,571 \$0 \$133,318 66,631 142,629 9,753 4.9 5 142,629 9,753 5 \$457,571 \$0 \$133,318 66,631