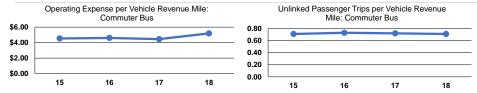

# Service Efficiency

Operating Expenses per Operating Expenses per Vehicle Revenue Mile Vehicle Revenue Hour Mode \$5.19 \$173.39 Commuter Bus \$5.19 \$173.39 **Total** 

| Mode         | Operating Expenses<br>per Unlinked<br>Passenger Trip | Unlinked Trips per<br>Vehicle Revenue Mile | Unlinked Trips per<br>Vehicle Revenue Hour |
|--------------|------------------------------------------------------|--------------------------------------------|--------------------------------------------|
| Commuter Bus | \$7.36                                               | 0.7                                        | 23.6                                       |
| Total        | \$7.36                                               | 0.7                                        | 23.6                                       |