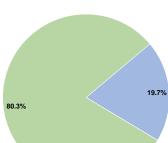

# Sources of Operating Funds Expended

Fare Revenues \$270,784 19.7% Local Funds \$0 0.0% 0.0% State Funds \$0

Federal Assistance \$0 0.0% Other Funds \$1,104,208 80.3%

**Total Operating Funds Expended** \$1,374,992