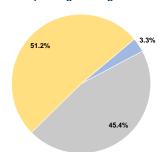

### Sources of Operating Funds Expended Fare Revenues \$20,417 3.3% Local Funds \$0 0.0% State Funds \$278,111 45.4% Federal Assistance \$313,677 51.2%

Other Funds **Total Operating Funds Expended** \$612,205