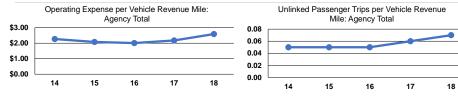

### Service Efficiency

\$2.59

\$2.59

Operating Expenses per Vehicle Revenue Hour \$80.68 \$80.68

# Mode Bus

Total

**Operating Expenses** per Unlinked Unlinked Trips per Passenger Trip Vehicle Revenue Mile \$37.16 0.1 \$37.16 0.1

Service Effectiveness

Unlinked Trips per Vehicle Revenue Hour 2.2

2.2

Operating Expenses per

Vehicle Revenue Mile