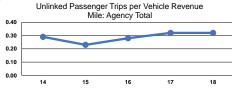

#### Service Effectiveness

|                 | Service Effectiveness                                |                                            |                                            |  |  |  |
|-----------------|------------------------------------------------------|--------------------------------------------|--------------------------------------------|--|--|--|
| Mode            | Operating Expenses<br>per Unlinked<br>Passenger Trip | Unlinked Trips per<br>Vehicle Revenue Mile | Unlinked Trips per<br>Vehicle Revenue Hour |  |  |  |
| Demand Response | \$20.89                                              | 0.2                                        | 2.9                                        |  |  |  |
| Bus             | \$5.13                                               | 0.4                                        | 9.8                                        |  |  |  |
| Total           | \$10.66                                              | 0.3                                        | 5.3                                        |  |  |  |