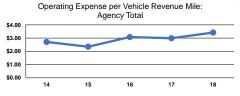

# Service Efficiency

| Mode            | Operating Expenses per<br>Vehicle Revenue Mile | Operating Expenses per<br>Vehicle Revenue Hour |
|-----------------|------------------------------------------------|------------------------------------------------|
| Demand Response | \$4.75                                         | \$59.90                                        |
| Bus             | \$2.12                                         | \$50.42                                        |
| Total           | \$3.42                                         | \$56.57                                        |