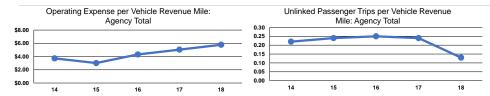

### **Performance Measures**

### Service Efficiency

|                 | Operating Expenses per | Operating Expenses per |  |
|-----------------|------------------------|------------------------|--|
| Mode            | Vehicle Revenue Mile   | Vehicle Revenue Hour   |  |
| Demand Response | \$5.78                 | \$64.06                |  |
| Total           | \$5.78                 | \$64.06                |  |