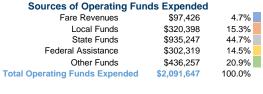

**Monmouth County Division of Transportation** 

250 Center St. Freehold, NJ 07728 2018 Annual Agency Profile



### **Service Consumption**

46,443 Annual Unlinked Trips (UPT)

### Service Supplied

361,955 Annual Vehicle Revenue Miles (VRM) 32,651 Annual Vehicle Revenue Hours (VRH)

### Summary of Operating Expenses (OE)

\$2,091,647 Total Operating Expenses

#### **Database Information**

NTDID: 2R01-20933

Reporter Type: Rural General Public Transit

# **Financial Information**





0.0% Fare Revenues Local Funds \$0 0.0% State Funds \$46,280 20.0% Federal Assistance \$185,118 80.0% Other Funds \$0 0.0% **Total Capital Funds Expended** \$231,398 100.0%





### **Modal Characteristics**

# **Operation Characteristics**

## **Vehicles Operated** at Maximum Service

|                 | Directly | Purchased      | Operating   | Fare     |
|-----------------|----------|----------------|-------------|----------|
| Mode            | Operated | Transportation | Expenses    | Revenues |
| Demand Response | 14       | -              | \$2,091,647 | \$97,426 |
| Total           | 14       | -              | \$2,091,647 | \$97,426 |

| Uses of Capital |                       | Annual Vehicle | Annual Vehicle |
|-----------------|-----------------------|----------------|-----