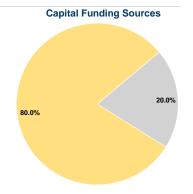

# **Financial Information**

0.0% Fare Revenues Local Funds \$0 0.0% State Funds \$46,280 20.0% Federal Assistance \$185,118 80.0% Other Funds \$0 0.0% **Total Capital Funds Expended** \$231,398 100.0%