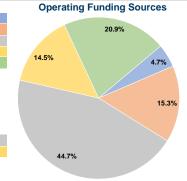

**Monmouth County Division of Transportation** 

250 Center St. Freehold, NJ 07728 2018 Annual Agency Profile



### **Service Consumption**

46,443 Annual Unlinked Trips (UPT)

### Service Supplied

361,955 Annual Vehicle Revenue Miles (VRM) 32,651 Annual Vehicle Revenue Hours (VRH)

### Summary of Operating Expenses (OE)

\$2,091,647 Total Operating Expenses

#### **Database Information**

NTDID: 2R01-20933

Reporter Type: Rural General Public Transit

# **Financial Information**





0.0% Fare Revenues Local Funds \$0 0.0% State Funds \$46,280 20.0% Federal Assistance \$185,118 80.0% Other Funds \$0 0.0% **Total Capital Funds Expended** \$231,398 100.0%





### **Modal Characteristics**

# **Operation Characteristics**

## **Vehicles Operated** at Maximum Service

|                 | Directly | Purchased      | Operating   | Fare     |
|-----------------|----------|----------------|-------------|----------|
| Mode            | Operated | Transportation | Expenses    | Revenues |
| Demand Response | 14       | -              | \$2,091,647 | \$97,426 |
| Total           | 14       | -              | \$2,091,647 | \$97,426 |

| Uses of Capital |                       | Annual Vehicle | Annual Vehicle |
|-----------------|-----------------------|----------------|----------------|
| Funds           | Annual Unlinked Trips | Revenue Miles  | Revenue Hours  |
| \$231,398       | 46,443                | 361,955        | 32,651         |
| \$231,3