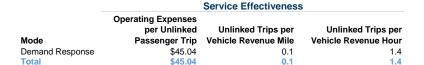

### **Performance Measures**

### Service Efficiency

|                 | Operating Expenses per | Operating Expenses per |  |
|-----------------|------------------------|------------------------|--|
| Mode            | Vehicle Revenue Mile   | Vehicle Revenue Hour   |  |
| Demand Response | \$5.78                 | \$64.06                |  |
| Total           | \$5.78                 | \$64.06                |  |