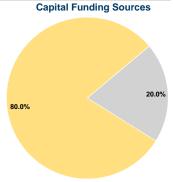

## **Sources of Capital Funds Expended**

0.0% Fare Revenues Local Funds \$0 0.0% State Funds \$97,465 20.0% Federal Assistance \$389,859 80.0% Other Funds \$0 0.0% **Total Capital Funds Expended** \$487,324 100.0%