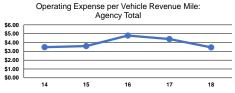

## Service Efficiency

|                 | Operating Expenses per | Operating Expenses per |
|-----------------|------------------------|------------------------|
| Mode            | Vehicle Revenue Mile   | Vehicle Revenue Hour   |
| Demand Response | \$3.45                 | \$46.20                |
| Bus             | \$3.45                 | \$66.30                |
| Total           | \$3.45                 | \$51.24                |