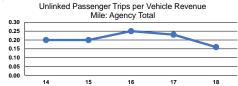

#### Service Effectiveness

|                 | Service Effectiveness                                |                                            |                                            |  |  |  |
|-----------------|------------------------------------------------------|--------------------------------------------|--------------------------------------------|--|--|--|
| Mode            | Operating Expenses<br>per Unlinked<br>Passenger Trip | Unlinked Trips per<br>Vehicle Revenue Mile | Unlinked Trips per<br>Vehicle Revenue Hour |  |  |  |
| Demand Response | \$30.45                                              | 0.1                                        | 1.5                                        |  |  |  |
| Bus             | \$13.74                                              | 0.3                                        | 4.8                                        |  |  |  |
| Total           | \$21.84                                              | 0.2                                        | 2.3                                        |  |  |  |