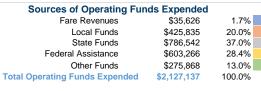

## Summary of Operating Expenses (OE)

\$2,127,137 Total Operating Expenses

# Vehicles Operated at Maximum Service

| Mode            | Directly<br>Operated | Purchased<br>Transportation | Operating<br>Expenses | Fare<br>Revenues | Uses of Capital<br>Funds Annual I | Jnlinked Trips | Annual Vehicle<br>Revenue Miles | Annual Vehicle<br>Revenue Hours |
|-----------------|----------------------|-----------------------------|-----------------------|------------------|-----------------------------------|----------------|---------------------------------|---------------------------------|
| Demand Response | 21                   | -                           | \$1,437,383           | \$7,176          | \$487,324                         | 47,212         | 416,877                         | 31,110                          |
| Bus             | 3                    | -                           | \$689,754             | \$28,450         | \$0                               | 50,183         | 200,046                         | 10,404                          |
| Total           | 24                   | -                           | \$2,127,137           | \$35,626         | \$487,324                         | 97,395         | 616,923                         | 41,514                          |