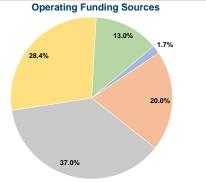

# Vehicles Operated at Maximum Service

| Mode            | Directly<br>Operated | Purchased<br>Transportation | Operating<br>Expenses | Fare<br>Revenues | Uses of Capital<br>Funds Annual I | Jnlinked Trips | Annual Vehicle<br>Revenue Miles | Annual Vehicle<br>Revenue Hours |
|-----------------|----------------------|-----------------------------|-----------------------|------------------|-----------------------------------|----------------|---------------------------------|---------------------------------|
| Demand Response | 21                   | -                           | \$1,437,383           | \$7,176          | \$487,324                         | 47,212         | 416,877                         | 31,110                          |
| Bus             | 3                    | -                           | \$689,754             | \$28,450         | \$0                               | 50,183         | 200,046                         | 10,404                          |
| Total           | 24                   | -                           | \$2,127,137           | \$35,626         | \$487,324                         | 97,395         | 616,923                         | 41,514                          |