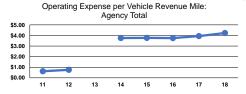

# Service Efficiency

|                 | Operating Expenses per | Operating Expenses per<br>Vehicle Revenue Hour |  |
|-----------------|------------------------|------------------------------------------------|--|
| Mode            | Vehicle Revenue Mile   |                                                |  |
| Demand Response | \$2.56                 | \$51.27                                        |  |
| Bus             | \$4.28                 | \$85.61                                        |  |
| Total           | \$4.23                 | \$84.62                                        |  |