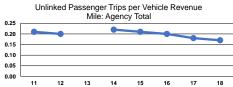

|                 | Service Effectiveness                                |                                            |                                            |  |  |  |
|-----------------|------------------------------------------------------|--------------------------------------------|--------------------------------------------|--|--|--|
| Mode            | Operating Expenses<br>per Unlinked<br>Passenger Trip | Unlinked Trips per<br>Vehicle Revenue Mile | Unlinked Trips per<br>Vehicle Revenue Hour |  |  |  |
| Demand Response | \$18.46                                              | 0.1                                        | 2.8                                        |  |  |  |
| Bus             | \$24.43                                              | 0.2                                        | 3.5                                        |  |  |  |
| Total           | \$24.29                                              | 0.2                                        | 3.5                                        |  |  |  |