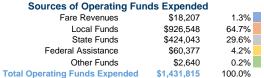

# **Lewis County**

2018 Annual Agency Profile

7660 State Street Lowville, NY 13367

# **General Information**

#### General information

Service Consumption 58,952 Annual Unlinked Trips (UPT)

# Service Supplied

338,433 Annual Vehicle Revenue Miles (VRM) 16,921 Annual Vehicle Revenue Hours (VRH)

# **Summary of Operating Expenses (OE)**

\$1,431,815 Total Operating Expenses

#### **Database Information**

NTDID: 2R02-20925

Reporter Type: Rural General Public Transit

# **Financial Information**



# Sources of Capital Funds Expended

# 29.6% 0.2% 4.2% 1.3%

**Operating Funding Sources** 

# **Modal Characteristics**

# **Operation Characteristics**

# Vehicles Operated at Maximum Service

|                 | Directly | Purchased      | Operating   | Fare     | Uses of Capital |                       | <b>Annual Vehicle</b> | Annual Vehicle |
|-----------------|----------|----------------|-------------|----------|-----------------|-----------------------|-----------------------|----------------|
| Mode            | Operated | Transportation | Expenses    | Revenues | Funds A         | Annual Unlinked Trips | Revenue Miles         | Revenue Hours  |
| Demand Response | =        | 2              | \$25,175    | \$2,142  | \$0             | 1,364                 | 9,829