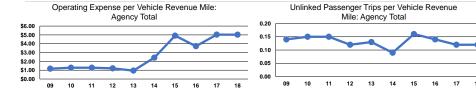

#### Service Efficiency

Operating Expenses per Mode Vehicle Revenue Mile \$5.02 Bus Total

Operating Expenses per Vehicle Revenue Hour \$100.34 \$100.34

|       |                                                      | Service Effectiveness                      |                                            |  |  |
|-------|------------------------------------------------------|--------------------------------------------|--------------------------------------------|--|--|
| Mode  | Operating Expenses<br>per Unlinked<br>Passenger Trip | Unlinked Trips per<br>Vehicle Revenue Mile | Unlinked Trips per<br>Vehicle Revenue Hour |  |  |
| Bus   | \$41.40                                              | 0.1                                        | 2.4                                        |  |  |
| Total | \$41.40                                              | 0.1                                        | 2.4                                        |  |  |