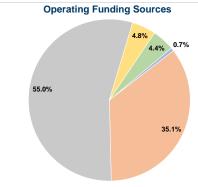

### Summary of Operating Expenses (OE)

\$2,737,244 Total Operating Expenses

#### **Sources of Capital Funds Expended**

Fare Revenues Local Funds \$0 State Funds \$0 Federal Assistance \$0 Other Funds \$0 **Total Capital Funds Expended** \$0