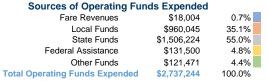

### Summary of Operating Expenses (OE)

\$2,737,244 Total Operating Expenses

#### **Sources of Capital Funds Expended**

Fare Revenues Local Funds \$0 State Funds \$0 Federal Assistance \$0 Other Funds \$0 **Total Capital Funds Expended** \$0