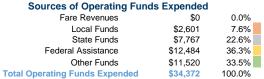

# **Summary of Operating Expenses (OE)**

\$34,372 Total Operating Expenses

## Vehicles Operated at Maximum Service

 Mode
 Operated Operated
 Purchased Transportation
 Operating Expenses
 Fare Revenues

 Bus
 1
 \$34,372
 \$0

 Total
 1
 \$34,372
 \$0

| Uses of Capital<br>Funds |                       | Annual Vehicle | Annual Vehicle<br>Revenue Hours |
|--------------------------|-----------------------|----------------|---------------------------------|
|                          | Annual Unlinked Trips | Revenue Miles  |                                 |
| \$0                      | 1,828                 | 7,280          | 414                             |
| \$0                      | 1,828                 | 7,280          | 414                             |