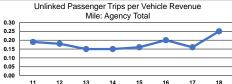

### **Performance Measures**

### Service Efficiency

Mode Vehicle Revenue Mile
Bus \$4.72
Total \$4.72

Operating Expenses per Vehicle Revenue Hour \$83.02 \$83.02

Service Effectiveness **Operating Expenses** per Unlinked Unlinked Trips per Unlinked Trips per Mode Passenger Trip Vehicle Revenue Mile Vehicle Revenue Hour \$18.80 0.3 Bus 4.4 **Total** \$18.80 0.3 4.4