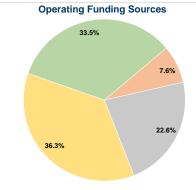

# **Summary of Operating Expenses (OE)**

\$34,372 Total Operating Expenses

## Vehicles Operated at Maximum Service

 Mode
 Operated Operated
 Purchased Transportation
 Operating Expenses
 Fare Revenues

 Bus
 1
 \$34,372
 \$0

 Total
 1
 \$34,372
 \$0

| Uses of Capital<br>Funds |                       | Annual Vehicle | Annual Vehicle<br>Revenue Hours |
|--------------------------|-----------------------|----------------|---------------------------------|
|                          | Annual Unlinked Trips | Revenue Miles  |                                 |
| \$0                      | 1,828                 | 7,280          | 414                             |
| \$0                      | 1,828                 | 7,280          | 414                             |