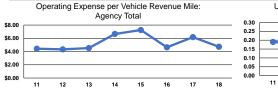

### **Performance Measures**

### Service Efficiency

Mode Vehicle Revenue Mile
Bus \$4.72
Total \$4.72

Operating Expenses per Vehicle Revenue Hour \$83.02 \$83.02

Service Effectiveness **Operating Expenses** per Unlinked Unlinked Trips per Unlinked Trips per Mode Passenger Trip Vehicle Revenue Mile Vehicle Revenue Hour \$18.80 0.3 Bus 4.4 **Total** \$18.80 0.3 4.4