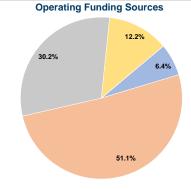

# Financial Information Sources of Operating Funds Expended

### Vehicles Operated at Maximum Service

Directly Purchased Operating Fare Mode Operated Transportation Expenses Revenues 6 \$885,828 \$57,069 Bus Total \$885,828 \$57,069

| Uses of Capital | Annual Unlinked Trips | Annual Vehicle | Annual Vehicle |
|-----------------|-----------------------|----------------|----------------|
| Funds           |                       | Revenue Miles  | Revenue Hours  |
| \$0             | 148,543               | 153,599        | 11,277         |
| \$0             | 148,543               | 153,599        | 11,277         |