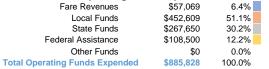

# Financial Information Sources of Operating Funds Expended

#### Summary of Operating Expenses (OE)

\$885,828 Total Operating Expenses

### Vehicles Operated at Maximum Service

Directly Purchased Operating Fare Mode Operated Transportation Expenses Revenues 6 \$885,828 \$57,069 Bus Total \$885,828 \$57,069

| Uses of Capital | Annual Unlinked Trips | Annual Vehicle | Annual Vehicle |
|-----------------|-----------------------|----------------|----------------|
| Funds           |                       | Revenue Miles  | Revenue Hours  |
| \$0             | 148,543               | 153,599        | 11,277         |
| \$0             | 148,543               | 153,599        | 11,277         |