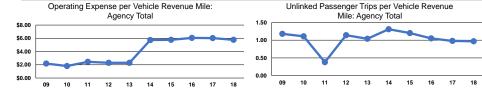

#### **Performance Measures**

#### Service Efficiency

Mode Operating Expenses per Vehicle Revenue Mile
Bus \$5.77
Total \$5.77

Operating Expenses per Vehicle Revenue Hour \$78.55 \$78.55

|       |                                                      | Service Effectiveness                      |                                            |  |
|-------|------------------------------------------------------|--------------------------------------------|--------------------------------------------|--|
| Mode  | Operating Expenses<br>per Unlinked<br>Passenger Trip | Unlinked Trips per<br>Vehicle Revenue Mile | Unlinked Trips per<br>Vehicle Revenue Hour |  |
| Bus   | \$5.96                                               | 1.0                                        | 13.2                                       |  |
| Total | \$5.96                                               | 1.0                                        | 13.2                                       |  |