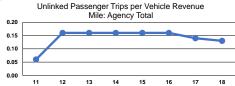

## Service Effectiveness

|                 | Service Litectiveness                                |                                            |                                            |  |  |  |
|-----------------|------------------------------------------------------|--------------------------------------------|--------------------------------------------|--|--|--|
| Mode            | Operating Expenses<br>per Unlinked<br>Passenger Trip | Unlinked Trips per<br>Vehicle Revenue Mile | Unlinked Trips per<br>Vehicle Revenue Hour |  |  |  |
| Demand Response | \$27.23                                              | 0.1                                        | 3.3                                        |  |  |  |
| Bus             | \$22.38                                              | 0.1                                        | 2.5                                        |  |  |  |
| Total           | \$22.48                                              | 0.1                                        | 2.5                                        |  |  |  |