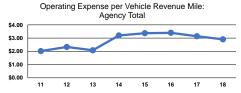

## Service Efficiency

| Mode            | Operating Expenses per<br>Vehicle Revenue Mile | Operating Expenses per<br>Vehicle Revenue Hour |
|-----------------|------------------------------------------------|------------------------------------------------|
| Demand Response | \$3.38                                         | \$90.55                                        |
| Bus             | \$2.90                                         | \$56.70                                        |
| Total           | \$2.91                                         | \$57.23                                        |