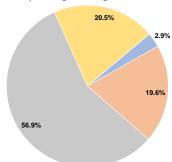

## **Financial Information**

2.9%

19.6%

56.9%

20.5%

0.0%

100.0%

## **Sources of Capital Funds Expended**

**Sources of Operating Funds Expended** 

Fare Revenues

Federal Assistance

**Total Operating Funds Expended** 

Local Funds

State Funds

Other Funds

Fare Revenues Local Funds \$0 State Funds \$0 Federal Assistance \$0 Other Funds \$0

**Total Capital Funds Expended** \$0