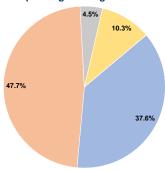

37.6%

47.7%

4.5%

10.3%

0.0%

100.0%

#### **General Information Financial Information Sources of Operating Funds Expended**

Fare Revenues

Federal Assistance

**Total Operating Funds Expended** 

Local Funds

State Funds

Other Funds

## **Operating Funding Sources**