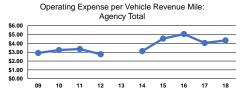

## Service Efficiency

| Mode         | Operating Expenses per<br>Vehicle Revenue Mile | Operating Expenses per<br>Vehicle Revenue Hour |
|--------------|------------------------------------------------|------------------------------------------------|
| Commuter Bus | \$4.74                                         | \$146.92                                       |
| Bus          | \$3.84                                         | \$96.62                                        |
| Total        | \$4.34                                         | \$122.16                                       |