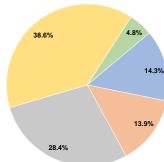

# Operating Funding Sources

### Summary of Operating Expenses (OE)

\$750,574 Total Operating Expenses