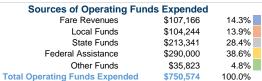

# Operating Funding Sources

### Summary of Operating Expenses (OE)

\$750,574 Total Operating Expenses