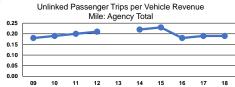

## **Service Effectiveness**

| Mode         | Operating Expenses<br>per Unlinked<br>Passenger Trip | Unlinked Trips per<br>Vehicle Revenue Mile | Unlinked Trips per<br>Vehicle Revenue Hour |  |  |  |
|--------------|------------------------------------------------------|--------------------------------------------|--------------------------------------------|--|--|--|
| Commuter Bus | \$22.84                                              | 0.2                                        | 6.4                                        |  |  |  |
| Bus          | \$22.84                                              | 0.2                                        | 4.2                                        |  |  |  |
| Total        | \$22.84                                              | 0.2                                        | 5.3                                        |  |  |  |